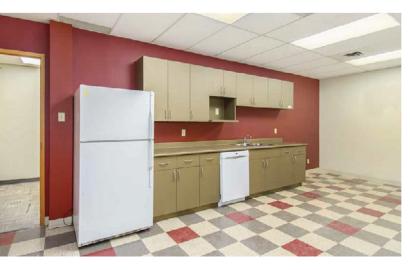

# ANTARES DR OTTAWA, ONTARIO

6 ANTARES DR. PHASE I - SUITE 200

4,430 sq.ft.

| BASIC RENT       | \$14.00 PSF                     |
|------------------|---------------------------------|
| ADDITIONAL RENT  | \$18.33 PSF (2024 ESTIMATE)     |
| ADDITIONAL COSTS | UTILITIES & IN-SUITE JANITORIAL |
| AVAILABILITY     | IMMEDIATE                       |
| PARKING          | 3/1000                          |