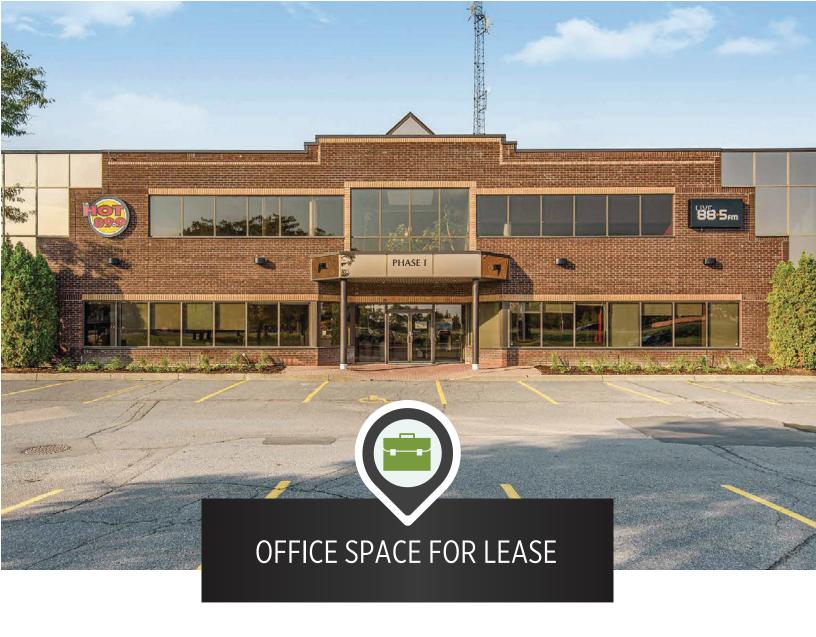

**OFFICE SPACE FOR LEASE** 

# WELL-LOCATED, MODERN OFFICE SPACE

6 Antares Drive is situated in an amenity-rich location just steps from public transportation and minutes from a variety of shops, restaurants and the Ottawa International Airport.

Conveniently located at the corner of Hunt Club Road and Antares Drive, this highly visible building also offers superior signage opportunities in the well-established Rideau Heights

Business Park.