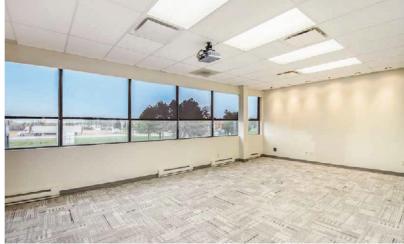

# ANTARES DR OTTAWA, ONTARIO

6 ANTARES DR. PHASE I - SUITE 200

4,430 sq.ft.

| BASIC RENT       | \$14.00 PSF                     |
|------------------|---------------------------------|
| ADDITIONAL RENT  | \$18.33 PSF (2024 ESTIMATE)     |
| ADDITIONAL COSTS | UTILITIES & IN-SUITE JANITORIAL |
| AVAILABILITY     | IMMEDIATE                       |
| PARKING          | 3/1000                          |