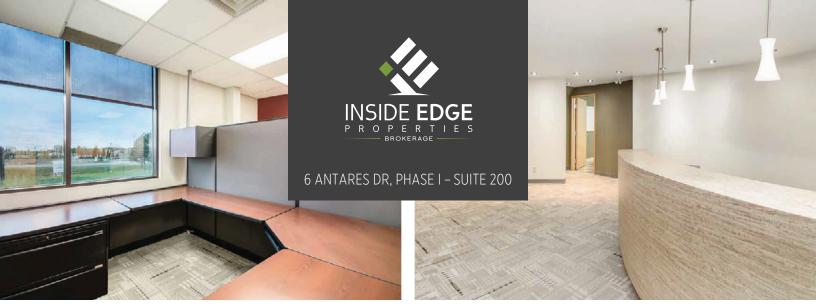

# ANTARES DR OTTAWA, ONTARIO

6 ANTARES DR. PHASE I - SUITE 200

4,430 sq.ft.

| BASIC RENT       | \$14.00 PSF                     |
|------------------|---------------------------------|
| ADDITIONAL RENT  | \$18.33 PSF (2024 ESTIMATE)     |
| ADDITIONAL COSTS | UTILITIES & IN-SUITE JANITORIAL |
| AVAILABILITY     | IMMEDIATE                       |
| PARKING          | 3/1000                          |