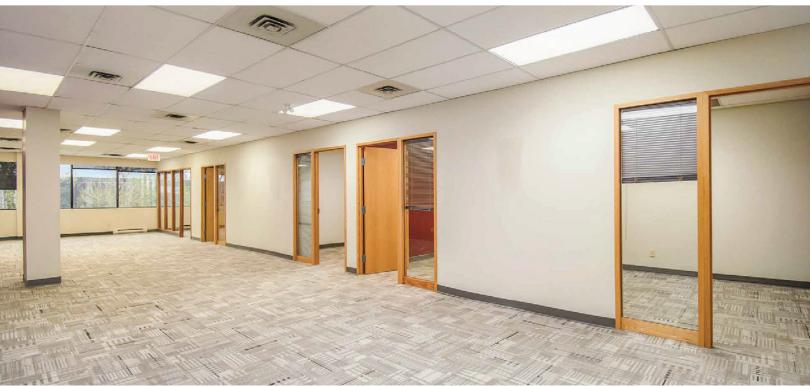

# ANTARES DR OTTAWA, ONTARIO

6 ANTARES DR. PHASE I - SUITE 200

4,430 sq.ft.

| BASIC RENT       | \$14.00 PSF                     |
|------------------|---------------------------------|
| ADDITIONAL RENT  | \$18.33 PSF (2024 ESTIMATE)     |
| ADDITIONAL COSTS | UTILITIES & IN-SUITE JANITORIAL |
| AVAILABILITY     | IMMEDIATE                       |
| PARKING          | 3/1000                          |