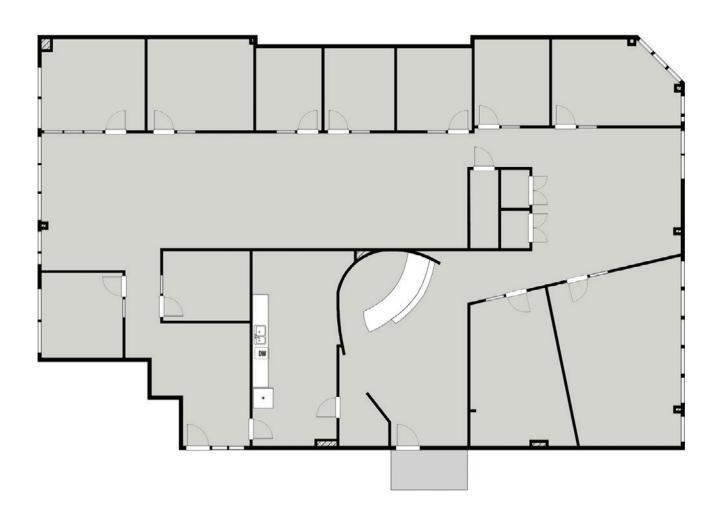

E** 













# WELL-LOCATED, MODERN OFFICE SPACE

6 Antares Drive is situated in an amenity-rich location just steps from public transportation and minutes from a variety of shops, restaurants and the Ottawa International Airport.

Conveniently located at the corner of Hunt Club Road and Antares Drive, this highly visible building also offers superior signage opportunities in the well-established Rideau Heights

## LOCATION



### **POINTS OF INTEREST**

- Restaurants, Retail, Hotel
- 2 Event Space Infinity Convention Centre
- Event Space EY Centre
- 4 Ottawa International Airport
- Ottawa Hunt and Golf Club
- 6 Restaurants and Retail
- OC Transpo Bus Stop
- 8 Downtown Ottawa (20 min drive)



Business Park.



# **FLOORPLAN**



**SUITE 200** | AVAILABILITY: IMMEDIATE 4,480 SQ. FT.

















# **NEARBY AMENITIES**