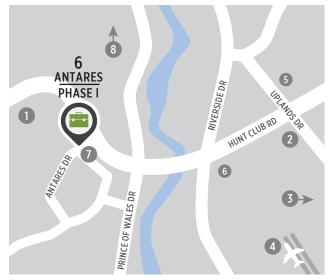

## LOCATION

### **POINTS OF INTEREST**

- Restaurants, Retail, Hotel
- 2 Event Space Infinity Convention Centre
- Event Space EY Centre
- 4 Ottawa International Airport
- Ottawa Hunt and Golf Club
- 6 Restaurants and Retail
- OC Transpo Bus Stop
- 8 Downtown Ottawa (20 min drive)