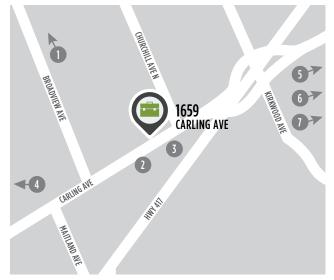

#### LOCATION

#### POINTS OF INTEREST

- Restaurants & Retail of Westboro
- OC Transpo Bus Stop
- 3 Dymon Storage
- Carlingwood Shopping Centre
- The Royal & Ottawa Hospital Civic Campus
- 6 Westgate Shopping Centre
- Best Western Plus & Travelodge Hotels