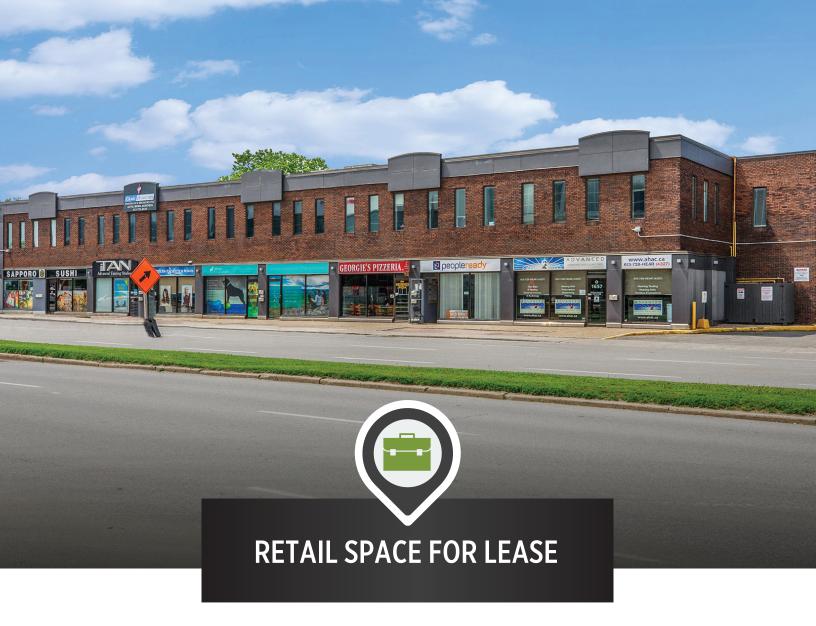

**RETAIL SPACE FOR LEASE** 

BUILDING SIGNAGE RIGHTS AVAILABLE

QUICK ACCESS TO HIGHWAY 417

VEHICULAR TRAFFIC 27,000/DAY

FRONT AND REAR ACCESS

VARIETY OF RETAIL AND RESTAURANTS NEARBY

CLOSE TO PUBLIC TRANSIT

FEET OF FRONTAGE

#### **WELL-LOCATED RETAIL SPACE**

1659 Carling Avenue is situated in an amenity-rich location just steps from public transportation and minutes from a variety of shops and restaurants in the Westboro neighbourhood. With convenient access to the Highway 417, this highly visible building also offers superior signage opportunities on one of Ottawa's premier Arterial Mainstreets.