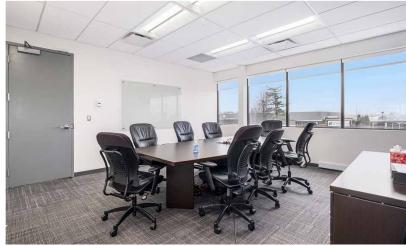

# 9.356 sq.ft.

**OFFICE SPACE FOR LEASE** 

| BASIC RENT       | \$14.00 PSF                     |
|------------------|---------------------------------|
| ADDITIONAL RENT  | \$17.81 PSF (2025 ESTIMATE)     |
| ADDITIONAL COSTS | UTILITIES & IN-SUITE JANITORIAL |
| AVAILABILITY     | AUGUST 1 <sup>st</sup>          |
| PARKING          | 3/1000                          |
|                  |                                 |

## **FLOORPLAN**

SUITE 200 | AVAILABLE AUGUST 1<sup>ST</sup> 9,356 SQ. FT.