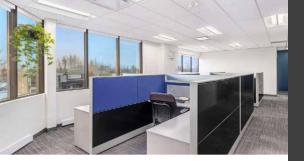

6 ANTARES DR, PHASE III - SUITE 200

# 9.356 sq.ft.

**OFFICE SPACE FOR LEASE** 

| BASIC RENT       | \$14.00 PSF                     |
|------------------|---------------------------------|
| ADDITIONAL RENT  | \$17.81 PSF (2025 ESTIMATE)     |
| ADDITIONAL COSTS | UTILITIES & IN-SUITE JANITORIAL |
| AVAILABILITY     | AUGUST 1 <sup>st</sup>          |
| PARKING          | 3/1000                          |
|                  |                                 |







AVAILABLE





AIRPORT





TRAFFIC

35,000/DAY





CLOSE TO **PUBLIC** TRANSIT

### WELL-LOCATED, MODERN OFFICE SPACE

6 Antares Drive is situated in an amenity-rich location just steps from public transportation and minutes from a variety of shops, restaurants and the Ottawa International Airport. Conveniently loc