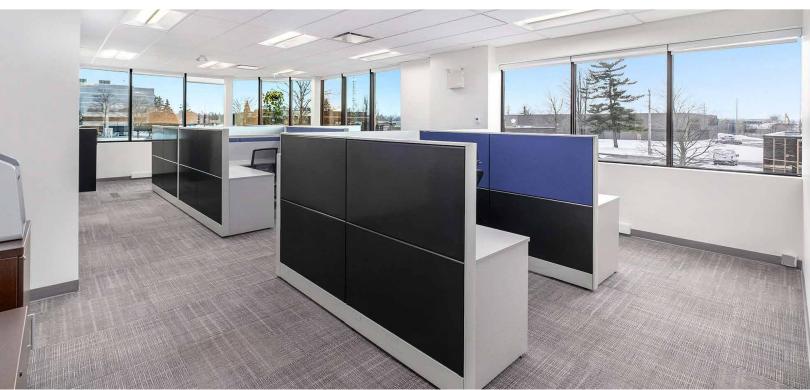

# 9.356 sq.ft.

**OFFICE SPACE FOR LEASE** 

| BASIC RENT       | \$14.00 PSF                     |
|------------------|---------------------------------|
| ADDITIONAL RENT  | \$17.81 PSF (2025 ESTIMATE)     |
| ADDITIONAL COSTS | UTILITIES & IN-SUITE JANITORIAL |
| AVAILABILITY     | AUGUST 1 <sup>st</sup>          |
| PARKING          | 3/1000                          |
|                  |                                 |