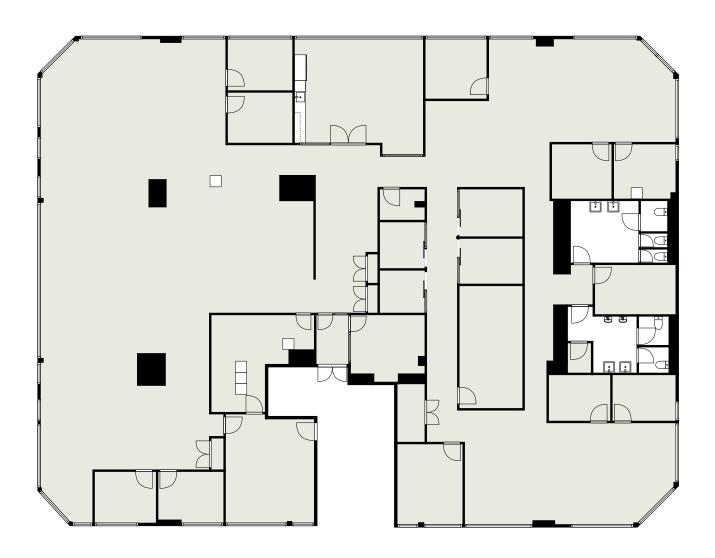

Drive is situated in an amenity-rich location just steps from public transportation and minutes from a variety of shops, restaurants and the Ottawa International Airport. Conveniently located at the corner of Hunt Club Road and Antares Drive, this high-visibility building also offers superior signage opportunities in the conveniently located and well-established Rideau Heights Business Park.

#### LOCATION



#### POINTS OF INTEREST

- Restaurants, Retail, Hotel
- Event Space Infinity Convention Centre
- Event Space EY Centre
- Ottawa International Airport
- Ottawa Hunt and Golf Club
- **Restaurants and Retail**
- OC Transpo Bus Stop
- 8 Downtown Ottawa (20 min drive)







6 ANTARES DR, PHASE III - SUITE 200

## **FLOORPLAN**



SUITE 200 | AVAILABLE AUGUST 1<sup>ST</sup> 9,356 SQ. FT.

















## **NEARBY AMENITIES**