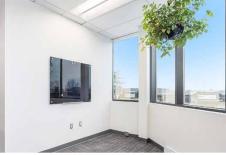

6 ANTARES DR, PHASE III - SUITE 200

# 9.356 sq.ft.

**OFFICE SPACE FOR LEASE** 

| BASIC RENT       | \$14.00 PSF                     |
|------------------|---------------------------------|
| ADDITIONAL RENT  | \$17.81 PSF (2025 ESTIMATE)     |
| ADDITIONAL COSTS | UTILITIES & IN-SUITE JANITORIAL |
| AVAILABILITY     | AUGUST 1 <sup>st</sup>          |
| PARKING          | 3/1000                          |
|                  |                                 |







AVAILABLE





AIRPORT





TRAFFIC

35,000/DAY





CLOSE TO **PUBLIC** TRANSIT

### WELL-LOCATED, MODERN OFFICE SPACE

6 Antares Drive is situated in an amenity-rich location just steps from public transportation and minutes from a variety of shops, restaurants and the Ottawa International Airport. Conveniently located a