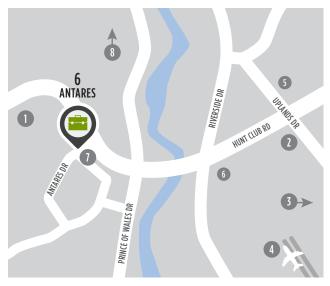

#### LOCATION

#### POINTS OF INTEREST

- Restaurants, Retail, Hotel
- Event Space Infinity Convention Centre
- Event Space EY Centre
- Ottawa International Airport
- Ottawa Hunt and Golf Club
- **Restaurants and Retail**
- OC Transpo Bus Stop
- 8 Downtown Ottawa (20 min drive)