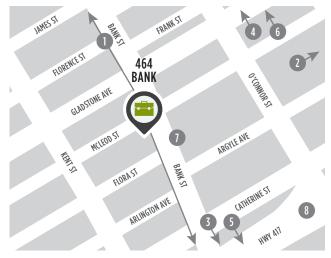

#### LOCATION

#### **POINTS OF INTEREST**

- Restaurants and Retail (Bank St.)
- Restaurants and Retail (Elgin St.)
- Lansdowne Park (5 min drive)
- 4 Marriott, Sheraton, and Lord Elgin Hotels
- The Glebe (2 min drive)
- 6 Central Business District (4 min drive)
- OC Transpo (1 min walk)
- 8 Hwy 417 East/West Ramps

### **NEARBY AMENITIES**