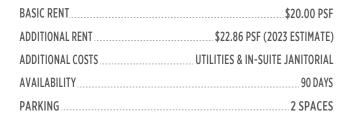

# 464 BANK STREET OTTAWA, ONTARIO

2,500 (APPROX.) SQ.FT.

**OFFICE SPACE FOR LEASE** 

PROXIMITY TO
HOTELS &
CENTRAL BUSINESS DISTRICT