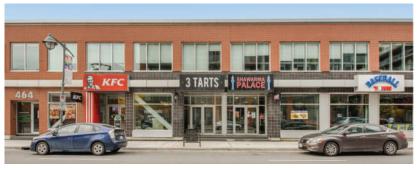

#### WELL-LOCATED, MODERN OFFICE SPACE

464 Bank Street is situated in the Centretown neighbourhood with proximity to the central business district, the Glebe, and an array of shops, restaurants, and services. Centrally located on one of the city's main arteries, this highly visible building features excellent accessibility to Highway 417 and both regular and express bus routes.