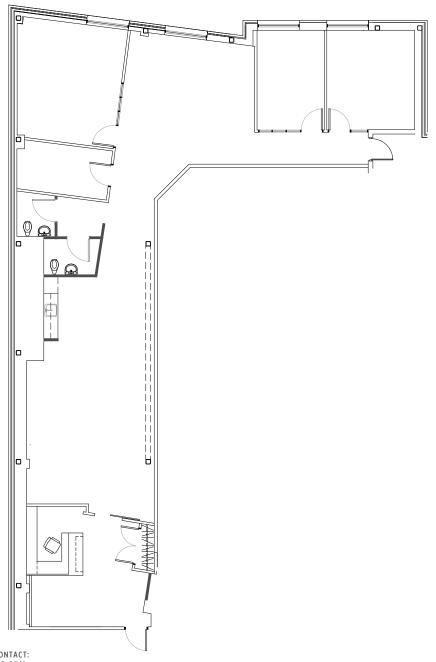

SINESS DISTRICT

#### WELL-LOCATED, MODERN OFFICE SPACE

464 Bank Street is situated in the Centretown neighbourhood with proximity to the central business district, the Glebe, and an array of shops, restaurants, and services. Centrally located on one of the city's main arteries, this highly visible building features excellent accessibility to Highway 417 and both regular and express bus routes.

#### LOCATION



#### **POINTS OF INTEREST**

- Restaurants and Retail (Bank St.)
- Restaurants and Retail (Elgin St.)
- Lansdowne Park (5 min drive)
- 4 Marriott, Sheraton, and Lord Elgin Hotels
- The Glebe (2 min drive)
- 6 Central Business District (4 min drive)
- OC Transpo (1 min walk)
- 8 Hwy 417 East/West Ramps





## SUITE 201 FLOOR PLAN DOES NOT REPRESENT CURRENT AS-BUILT CONDITIONS.

















### **NEARBY AMENITIES**