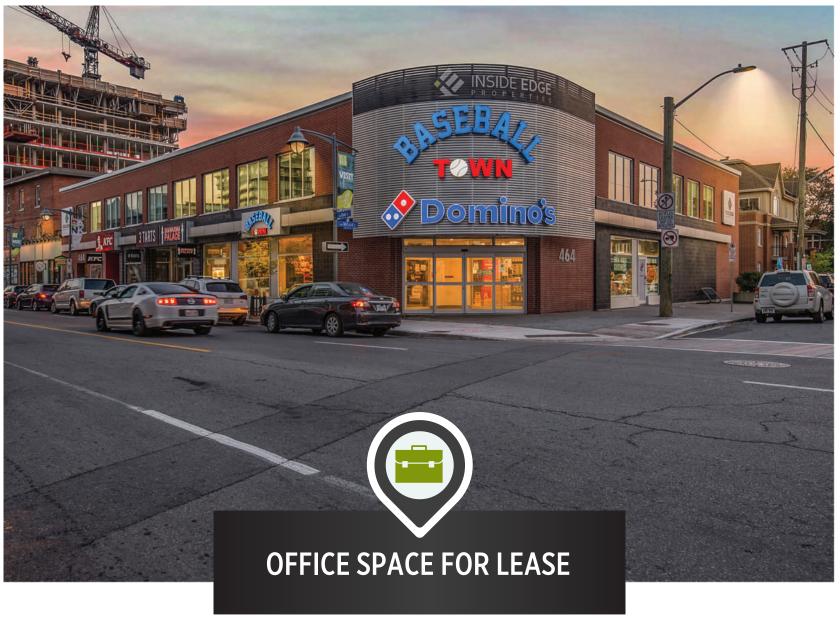

# 464 BANK STREET OTTAWA, ONTARIO

2,500 (APPROX.) SQ.FT.

**OFFICE SPACE FOR LEASE** 

PROXIMITY TO
HOTELS &
CENTRAL BUSINESS DISTRICT

#### WELL-LOCATED, MODERN OFFICE SPACE

464 Bank Street is situated in the Centretown neighbourhood with proximity to the central business district, the Glebe, and an array of shops, restaurants, and services. Centrally located on one of the city's main arteries, this highly visible building features excellent accessibility to Highway 417 and both regular and express bus routes.