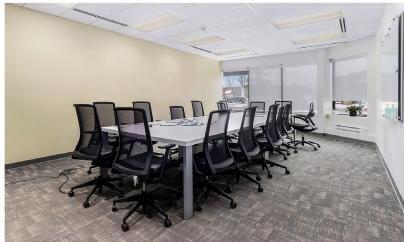

6 ANTARES DR, PHASE III - SUITE 100

9,202 sq.ft.

**OFFICE SPACE FOR LEASE** 

| BASIC RENT       | \$14.00 PSF                     |
|------------------|---------------------------------|
| ADDITIONAL RENT  | \$17.81 PSF (2025 ESTIMATE)     |
| ADDITIONAL COSTS | UTILITIES & IN-SUITE JANITORIAL |
| AVAILABILITY     | FEBRUARY 1, 2026                |
| PARKING          |                                 |
|                  |                                 |

# **FLOORPLAN**

CLICK TO VIEW VR TOUR

9,202 SQ. FT.

SUITE 100 | AVAILABLE FEBRUARY 1, 2026