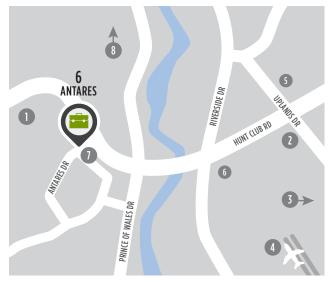

### **LOCATION**

#### POINTS OF INTEREST

- Restaurants, Retail, Hotel
- 2 Event Space Infinity Convention Centre
- Event Space EY Centre
- 4 Ottawa International Airport
- 6 Ottawa Hunt and Golf Club
- 6 Restaurants and Retail
- OC Transpo Bus Stop
- 8 Downtown Ottawa (20 min drive)