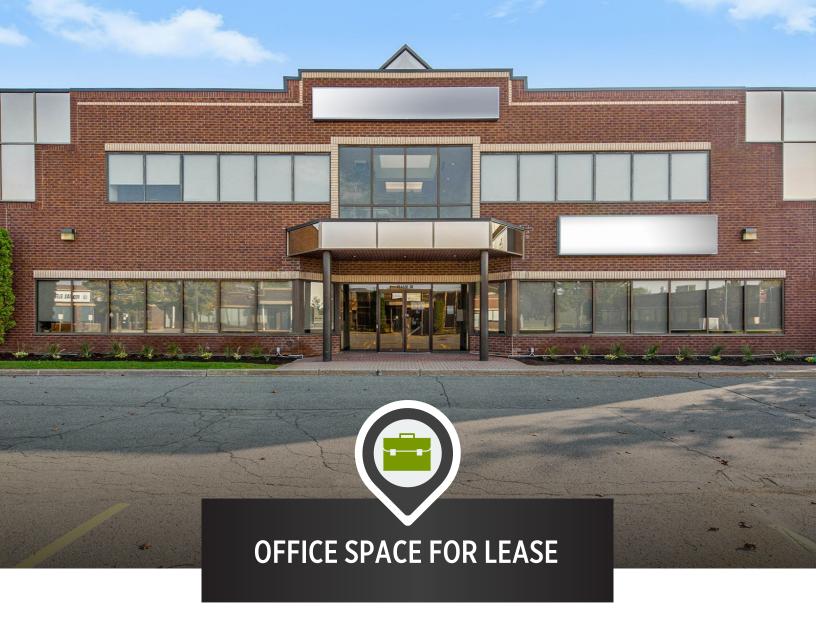

6 ANTARES DR, PHASE III - SUITE 100

9,202 sq.ft.

**OFFICE SPACE FOR LEASE** 

| BASIC RENT       | \$14.00 PSF                     |
|------------------|---------------------------------|
| ADDITIONAL RENT  | \$17.81 PSF (2025 ESTIMATE)     |
| ADDITIONAL COSTS | UTILITIES & IN-SUITE JANITORIAL |
| AVAILABILITY     | FEBRUARY 1, 2026                |
| PARKING          |                                 |
|                  |                                 |

## WELL-LOCATED, MODERN OFFICE SPACE

6 Antares Drive is situated in an amenity-rich location just steps from public transportation and minutes from a variety of shops, restaurants and the Ottawa International Airport. Conveniently located at the corner of Hunt Club Road and Antares Drive, this high-visibility building also offers superior signage opportunities in the conveniently located and well-established Rideau Heights Business Park.