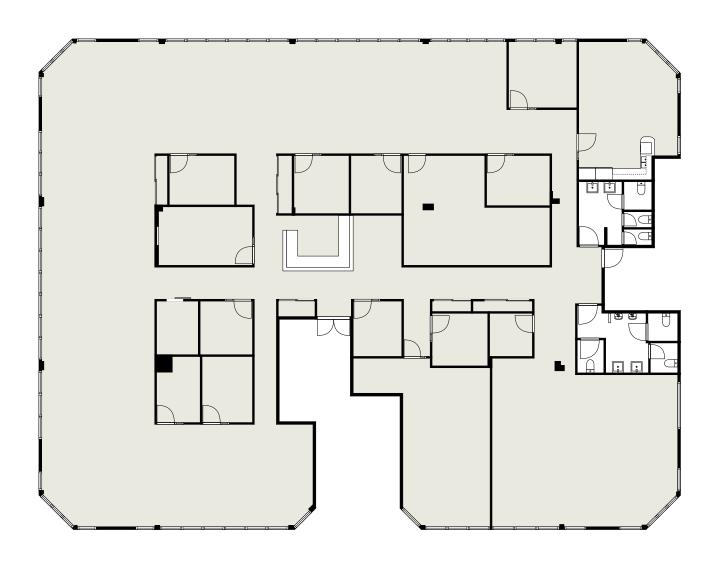

# **FLOORPLAN**

CLICK TO VIEW VR TOUR

9,202 SQ. FT.

SUITE 100 | AVAILABLE FEBRUARY 1, 2026