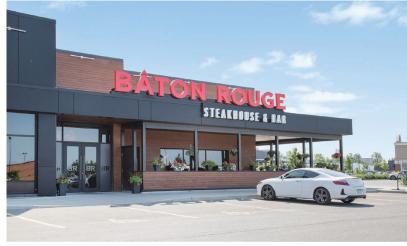

ic transportation and minutes from a variety of shops, restaurants and the Ottawa International Airport. Conveniently located at the corner of Hunt Club Road and Antares Drive, this high-visibility building also offers superior signage opportunities in the conveniently located and well-established Rideau Heights Business Park.

### **LOCATION**



#### POINTS OF INTEREST

- Restaurants, Retail, Hotel
- 2 Event Space Infinity Convention Centre
- Event Space EY Centre
- 4 Ottawa International Airport
- 6 Ottawa Hunt and Golf Club
- 6 Restaurants and Retail
- OC Transpo Bus Stop
- 8 Downtown Ottawa (20 min drive)







6 ANTARES DR, PHASE III - SUITE 100

# **FLOORPLAN**

CLICK TO VIEW VR TOUR

9,202 SQ. FT.

SUITE 100 | AVAILABLE FEBRUARY 1, 2026

















## **NEARBY AMENITIES**