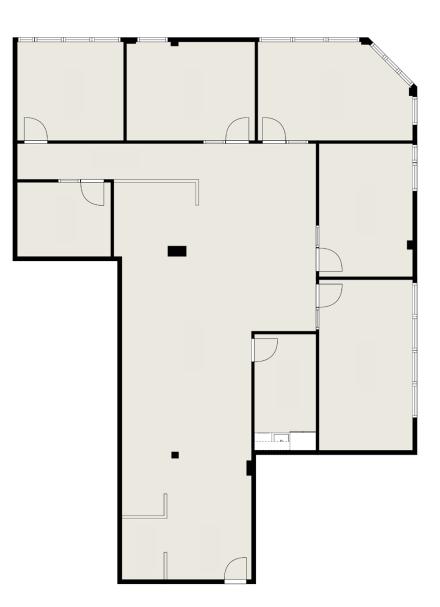

## LOCATION

DELI

TRAFFIC

35,000/DAY

PUBLIC

TRANSIT

6 ANTARES DR, PHASE I - SUITE 203

**SUITE 203** 2,475 SQ. FT.