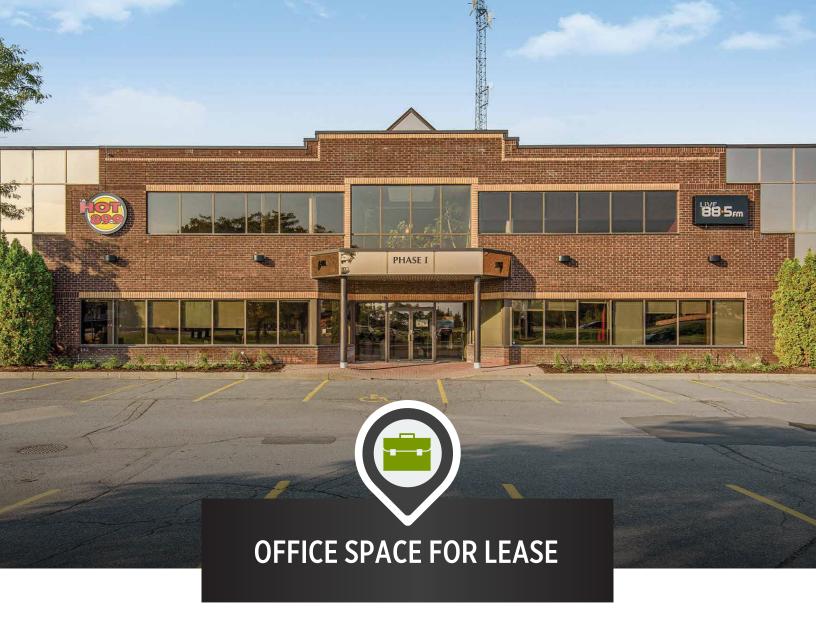

## WELL-LOCATED, MODERN OFFICE SPACE

SIGNAGE RIGHTS

AVAILABLE

KFY

OFFICE

6 Antares Drive is situated in an amenity-rich location just steps from public transportation and minutes from a variety of shops, restaurants and the Ottawa International Airport. Situated at the corner of Hunt Club Road and Antares Drive, this high-visibility building also offers superior signage opportunities in the conveniently located and well-established Rideau Heights Business Park.

## LOCATION

DELI

TRAFFIC

35,000/DAY

PUBLIC

TRANSIT

6 ANTARES DR, PHASE I - SUITE 203

**SUITE 203** 2,475 SQ. FT.