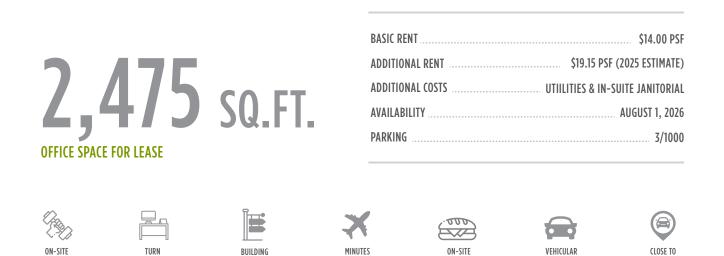

## LOCATION

DELI

TRAFFIC

35,000/DAY

PUBLIC

TRANSIT

6 ANTARES DR, PHASE I - SUITE 203

**SUITE 203** 2,475 SQ. FT.