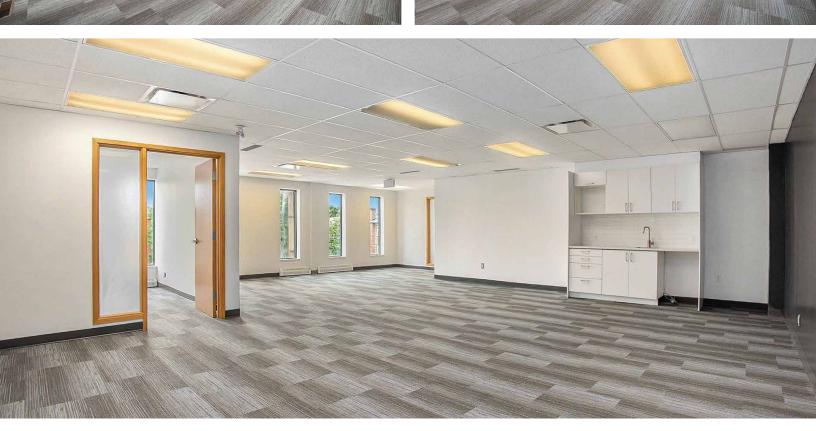

## APPROX. **.500** SQ.FT. **OFFICE SPACE FOR LEASE**

| BASIC RENT       | \$14.00 PSF                 |
|------------------|-----------------------------|
| ADDITIONAL RENT  | \$17.02 PSF (2025 ESTIMATE) |
| ADDITIONAL COSTS | IN-SUITE JANITORIAL         |
| AVAILABILITY     | IMMEDIATE                   |
| PARKING          | 2.8/1000                    |

WELL-LOCATED, MODERN OFFICE SPACE

1673 Carling Avenue is situated in an amenity-rich location just steps from public transportation and minutes from a variety of shops and restaurants in the Westboro neighbourhood. With convenient access to the Highway 417, this highly visible building also offers superior signage opportunities on one of Ottawa's premier Arterial Mainstreets.