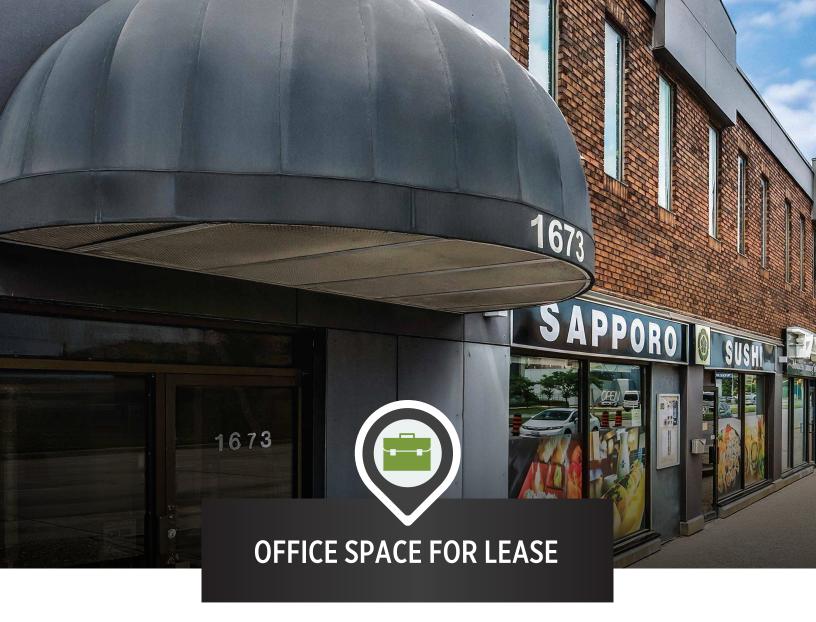

#### 1673 CARLING AVENUE - SUITE 215A

## APPROX. **.500** SQ.FT. **OFFICE SPACE FOR LEASE**

| BASIC RENT       | \$14.00 PSF                 |
|------------------|-----------------------------|
| ADDITIONAL RENT  | \$17.02 PSF (2025 ESTIMATE) |
| ADDITIONAL COSTS | IN-SUITE JANITORIAL         |
| AVAILABILITY     | IMMEDIATE                   |
| PARKING          | 2.8/1000                    |

WELL-LOCATED, MODERN OFFICE SPACE

1673 Carling Avenue is situated in an amenity-rich location just steps from public transportation and minutes from a variety of shops and restaurants in the Westboro neighbourhood. With convenient access to the Highway 417, this highly visible building also offers superior signage opportunities on one of Ottawa's premier Arterial Mainstreets.