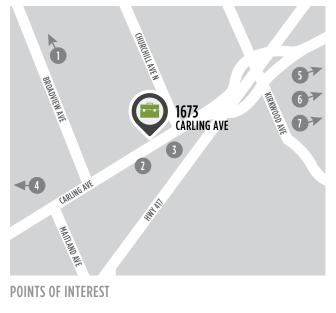

#### LOCATION

- Restaurants & Retail of Westboro The Royal & Ottawa Hospital Civic Campus 2 OC Transpo Bus Stop 6 Westgate Shopping Centre
- 3 Dymon Storage
- Best Western Plus & Travelodge Hotels Carlingwood Shopping Centre

WELL-LOCATED, MODERN OFFICE SPACE

1673 Carling Avenue is situated in an amenity-rich location just steps from public transportation and minutes from a variety of shops and restaurants in the Westboro neighbourhood. With convenient access to the Highway 417, this highly visible building also offers superior signage opportunities on one of Ottawa's premier Arterial Mainstreets.