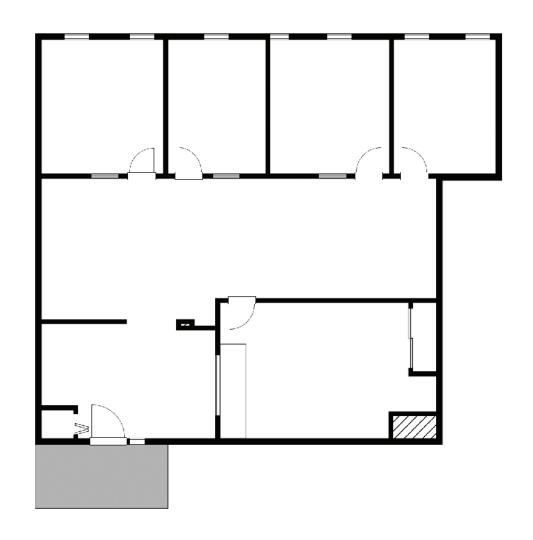

|







27.000/DAY



ON SITE RESTAURANTS & PERSONAL CARE SERVICES



NEARBY



TRANSIT





PYLON Signage Available

#### **WELL-LOCATED OFFICE SPACE**

1673 Carling Avenue is situated in an amenity-rich location just steps from public transportation and minutes from a variety of shops and restaurants in the Westboro neighbourhood. With convenient access to the Highway 417, this highly visible building also offers superior signage opportunities on one of Ottawa's premier Arterial Mainstreets.

#### LOCATION



#### POINTS OF INTEREST

- Restaurants & Retail of Westboro
- OC Transpo Bus Stop
- 3 Dymon Storage
- Carlingwood Shopping Centre
- 5 The Royal & Ottawa Hospital Civic Campus
- Westgate Shopping Centre
- Best Western Plus & Travelodge Hotels



### **FLOORPLAN**

**SUITE 204**