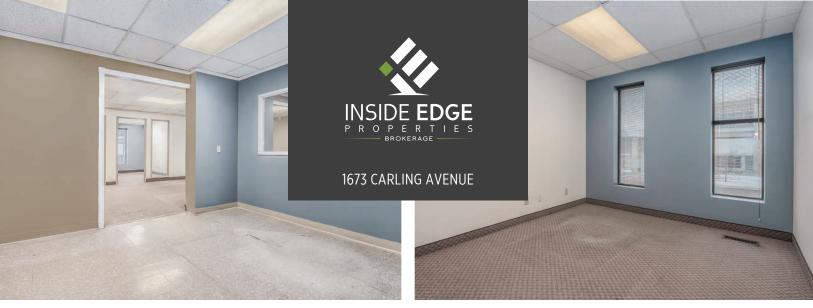

## CARLING AVE

1673 CARLING AVENUE

1,267 SQ.FT.

| BASIC RENT       | \$14.00 PSF                   |
|------------------|-------------------------------|
| ADDITIONAL RENT  | \$16.41 PSF (2024 ESTIMATE)   |
| ADDITIONAL COSTS | IN-SUITE JANITORIAL AND HYDRO |
| AVAILABILITY     | IMMEDIATE                     |
| PARKING          | 2.8/1000                      |
|                  |                               |

#### **WELL-LOCATED OFFICE SPACE**

1673 Carling Avenue is situated in an amenity-rich location just steps from public transportation and minutes from a variety of shops and restaurants in the Westboro neighbourhood. With convenient access to the Highway 417, this highly visible building also offers superior signage opportunities on one of Ottawa's premier Arterial Mainstreets.