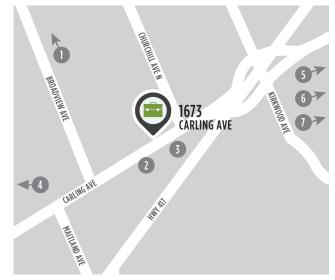

#### LOCATION

#### POINTS OF INTEREST

- Restaurants & Retail of Westboro
- OC Transpo Bus Stop
- 3 Dymon Storage
- Carlingwood Shopping Centre
- 5 The Royal & Ottawa Hospital Civic Campus
- Westgate Shopping Centre
- Best Western Plus & Travelodge Hotels