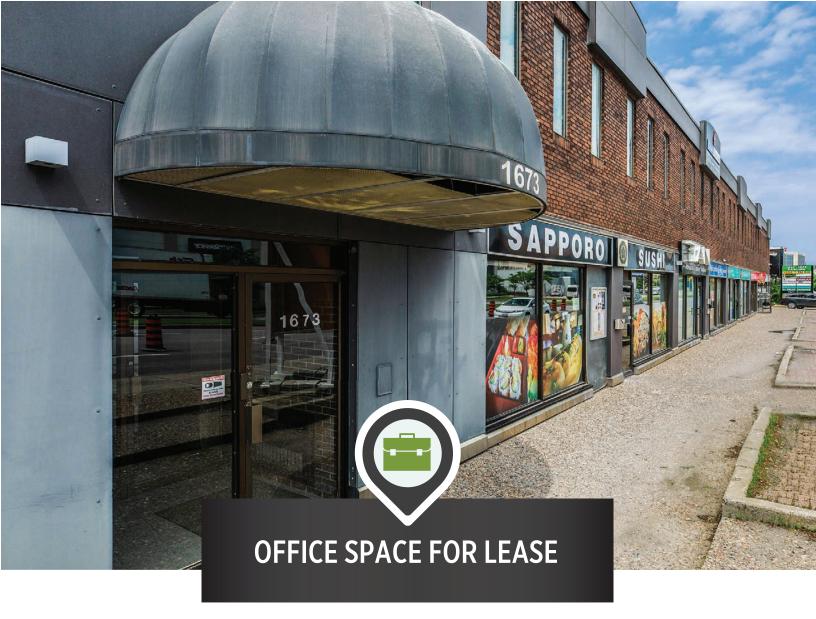

#### **WELL-LOCATED OFFICE SPACE**

1673 Carling Avenue is situated in an amenity-rich location just steps from public transportation and minutes from a variety of shops and restaurants in the Westboro neighbourhood. With convenient access to the Highway 417, this highly visible building also offers superior signage opportunities on one of Ottawa's premier Arterial Mainstreets.