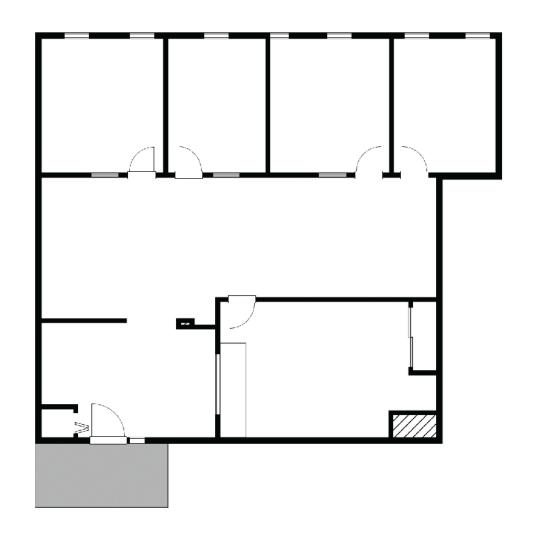

|







27.000/DAY



PERSONAL CARE SERVICES





PUBLIC

TRANSIT



PYLON SIGNAGE AVAILABLE

SIGN

#### **WELL-LOCATED OFFICE SPACE**

1673 Carling Avenue is situated in an amenity-rich location just steps from public transportation and minutes from a variety of shops and restaurants in the Westboro neighbourhood. With convenient access to the Highway 417, this highly visible building also offers superior signage opportunities on one of Ottawa's premier Arterial Mainstreets.

#### LOCATION



#### POINTS OF INTEREST

- Restaurants & Retail of Westboro
- OC Transpo Bus Stop
- Dymon Storage
- Carlingwood Shopping Centre
- 5 The Royal & Ottawa Hospital Civic Campus
- Westgate Shopping Centre
- Best Western Plus & Travelodge Hotels





### **FLOORPLAN**

**SUITE 204**