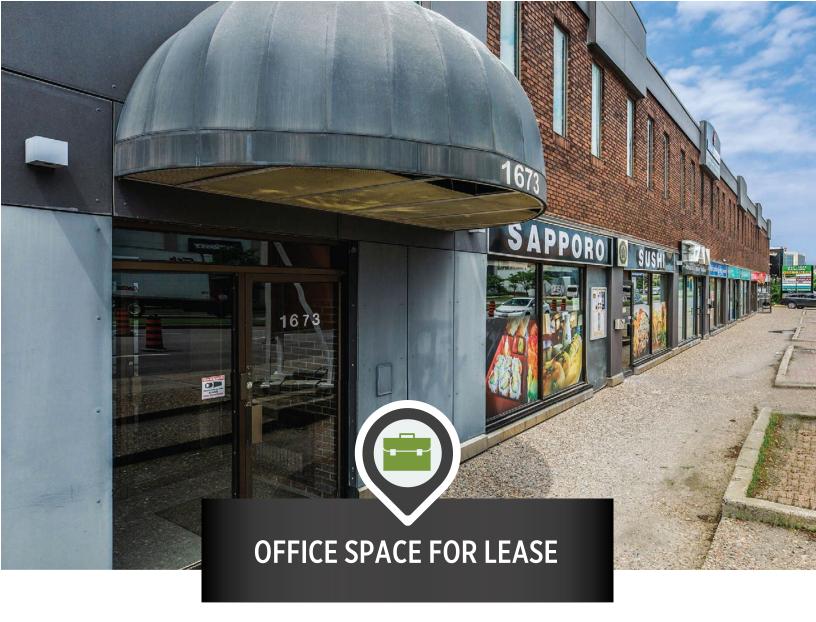

#### **WELL-LOCATED OFFICE SPACE**

1673 Carling Avenue is situated in an amenity-rich location just steps from public transportation and minutes from a variety of shops and restaurants in the Westboro neighbourhood. With convenient access to the Highway 417, this highly visible building also offers superior signage opportunities on one of Ottawa's premier Arterial Mainstreets.