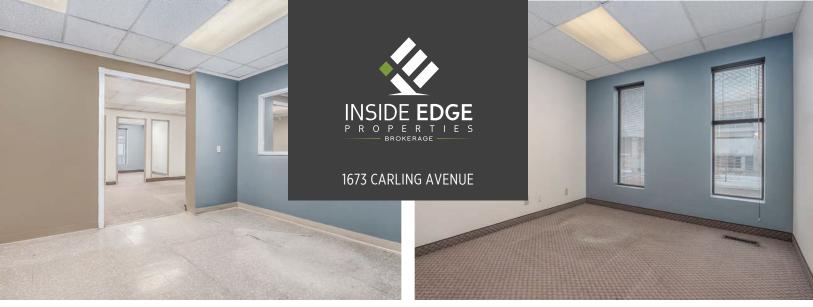

## CARLING AVE

SUITE 204 — OTTAWA, ONTARIO

1673 CARLING AVENUE

1,267 SQ.FT.

| BASIC RENT       | \$14.00 PSF                 |
|------------------|-----------------------------|
| ADDITIONAL RENT  | \$16.41 PSF (2024 ESTIMATE) |
| ADDITIONAL COSTS | IN-SUITE JANITORIAL         |
| AVAILABILITY     | IMMEDIATE                   |
| PARKING          | 2.8/1000                    |
|                  |                             |

#### **WELL-LOCATED OFFICE SPACE**

1673 Carling Avenue is situated in an amenity-rich location just steps from public transportation and minutes from a variety of shops and restaurants in the Westboro neighbourhood. With convenient access to the Highway 417, this highly visible building also offers superior signage opportunities on one of Ottawa's premier Arterial Mainstreets.