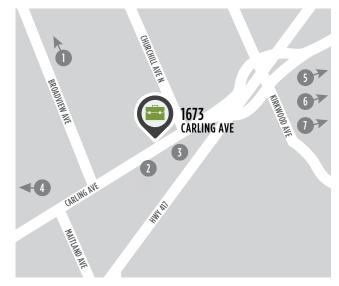

#### **WELL-LOCATED OFFICE SPACE**

1673 Carling Avenue is situated in an amenity-rich location just steps from public transportation and minutes from a variety of shops and restaurants in the Westboro neighbourhood. With convenient access to the Highway 417, this highly visible building also offers superior signage opportunities on one of Ottawa's premier Arterial Mainstreets.

#### POINTS OF INTEREST

- Restaurants & Retail of Westboro
- OC Transpo Bus Stop
- Dymon Storage
- Carlingwood Shopping Centre
- 5 The Royal & Ottawa Hospital Civic Campus
- Westgate Shopping Centre
- Best Western Plus & Travelodge Hotels