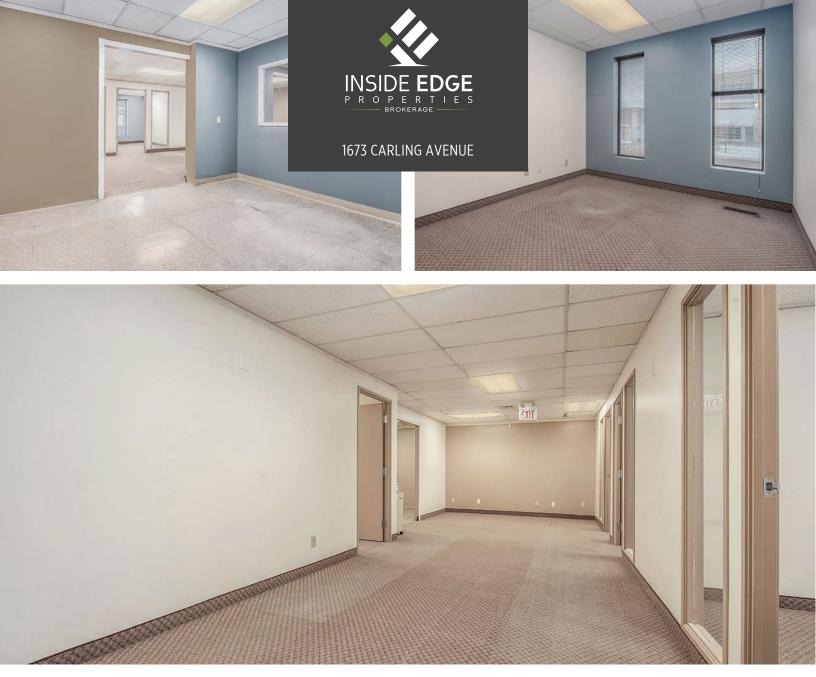

## WELL-LOCATED OFFICE SPACE

1673 Carling Avenue is situated in an amenity-rich location just steps from public transportation and minutes from a variety of shops and restaurants in the Westboro neighbourhood. With convenient access to the Highway 417, this highly visible building also offers superior signage opportunities on one of Ottawa's premier Arterial Mainstreets.

## FLOORPLAN

**SUITE 204** 

FOR INQUIRIES, PLEASE CONTACT: LEASING@IEPROPERTIES.COM 613.226.9902

FOR INQUIRIES, PLEASE CONTACT: LEASING@IEPROPERTIES.COM 613.226.9902