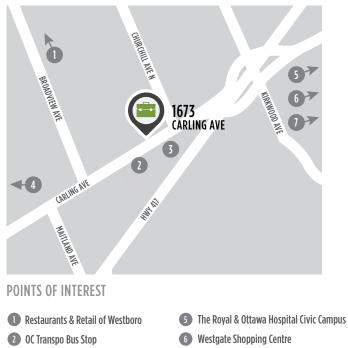

## WELL-LOCATED OFFICE SPACE

1673 Carling Avenue is situated in an amenity-rich location just steps from public transportation and minutes from a variety of shops and restaurants in the Westboro neighbourhood. With convenient access to the Highway 417, this highly visible building also offers superior signage opportunities on one of Ottawa's premier Arterial Mainstreets.