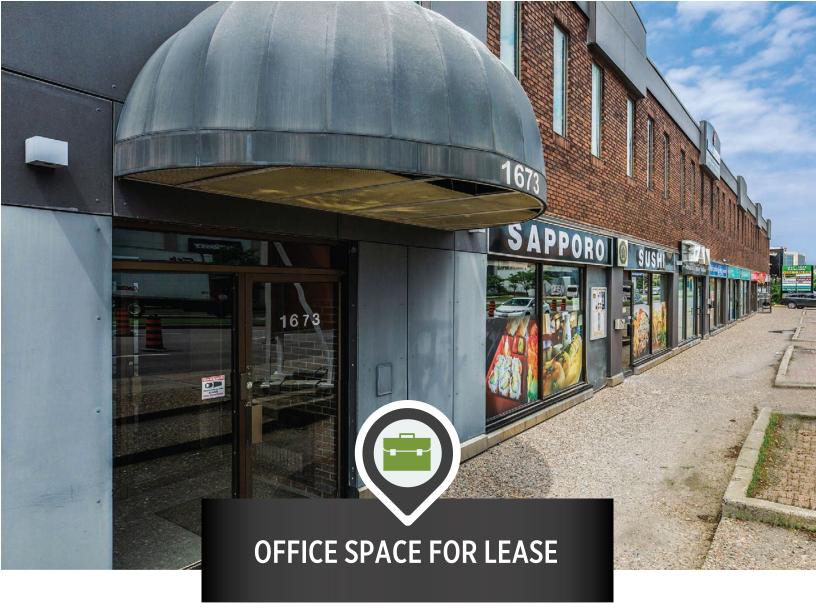

## 1673

**CARLING AVE** SUITE 204 – OTTAWA, ONTARIO

FOR INQUIRIES, PLEASE CONTACT: LEASING@IEPROPERTIES.COM

613.226.9902

1673 CARLING AVENUE

VEHICULAR TRAFFIC 27.000/DAY

VARIETY OF RETAIL AND RESTAURANTS NEARBY

## WELL-LOCATED OFFICE SPACE

1673 Carling Avenue is situated in an amenity-rich location just steps from public transportation and minutes from a variety of shops and restaurants in the Westboro neighbourhood. With convenient access to the Highway 417, this highly visible building also offers superior signage opportunities on one of Ottawa's premier Arterial Mainstreets.