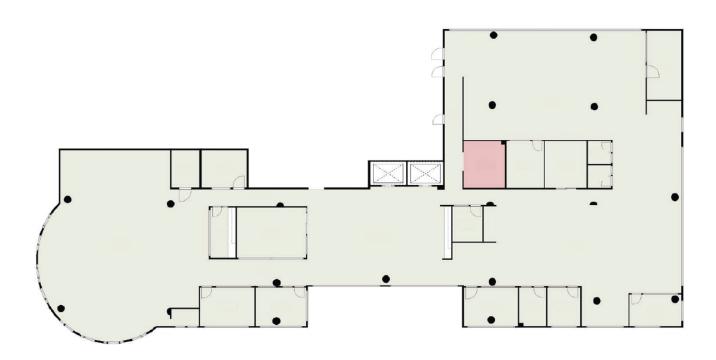

## **FLOORPLAN**

**SUITE 220** 

4,188 SQ. FT. | AVAILABLE IMMEDIATELY

1150 CYRVILLE ROAD - SUITE 300