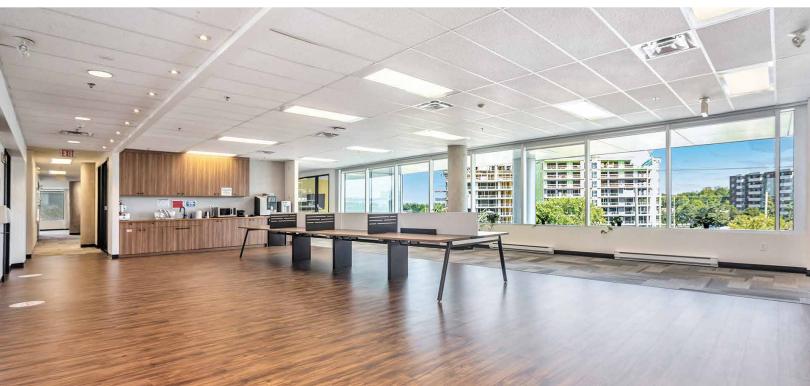

#### **CLASS "A" OFFICE BUILDING**

Just steps away from the
Cyrville light-rail station and a short
five-minute drive from the Central
Business District, this four-storey
amenity-rich building is conveniently
located within the St. Laurent area in
east Ottawa. Nearby, you will also
find lots of restaurants, shops, hotels
and services of the St. Laurent
Shopping Centre.