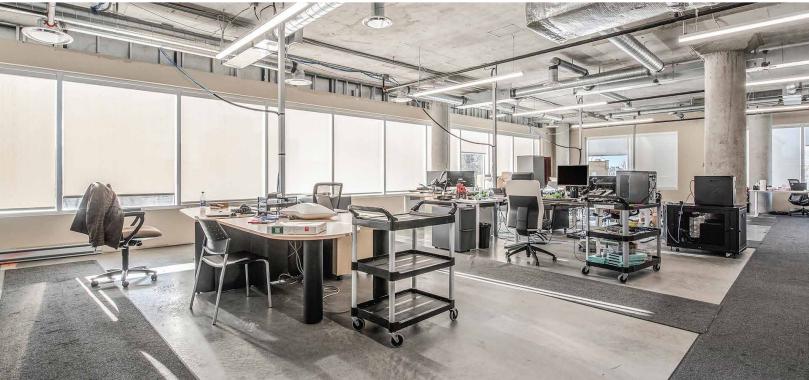

TDOOR COMMON AREA

#### **CLASS "A" OFFICE BUILDING**

Just steps away from the
Cyrville light-rail station and a short
five-minute drive from the Central
Business District, this four-storey
amenity-rich building is conveniently
located within the St. Laurent area in
east Ottawa. Nearby, you will also
find lots of restaurants, shops, hotels
and services of the St. Laurent
Shopping Centre.

#### **LOCATION**



#### **POINTS OF INTEREST**

- St. Laurent Shopping Centre
- 2 Holiday Inn Ottawa East
- 3 Lone Star Texas Grill
- 4 Comfort Inn Ottawa East
- Ottawa Station Via Rail (6 min drive)
- 6 OC Transpo & LRT Station
- Downtown Ottawa (14 min drive)
- 8 Cyrville LRT Station







1150 CYRVILLE ROAD - SUITE 220

## **FLOORPLAN**



**SUITE 220** 

4,188 SQ. FT. | AVAILABLE IMMEDIATELY

















1150 CYRVILLE ROAD - SUITE 300

## **FLOORPLAN**



**SUITE 300** 

15,471 SQ. FT. | AVAILABLE IMMEDIATELY