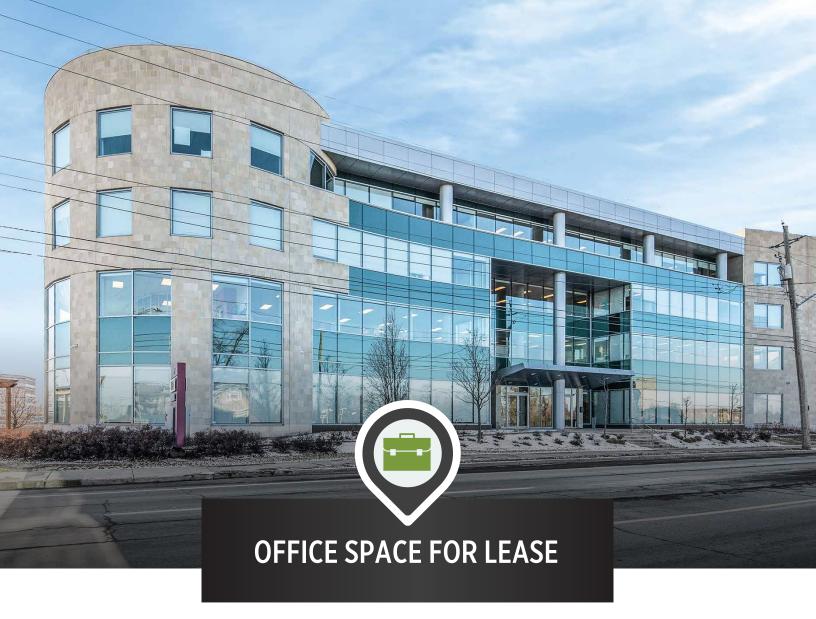

# 1150 CYRVILLE ROAD SUITES 220 & 300 — OTTAWA, ONTARIO

1150 CYRVILLE ROAD

## UP TO 19,659 SQ.FT.

**OFFICE SPACE FOR LEASE** 

| BASIC RENT      | \$17.00 PSF                     |
|-----------------|---------------------------------|
| ADDITIONAL RENT | \$18.61 PSF (2025 ESTIMATE)     |
| INCLUDED        | UTILITIES & IN-SUITE JANITORIAL |
| AVAILABILITY    | SEE FLOORPLANS                  |
| PARKING         | 2/1000                          |
|                 |                                 |

#### **CLASS "A" OFFICE BUILDING**

Just steps away from the
Cyrville light-rail station and a short
five-minute drive from the Central
Business District, this four-storey
amenity-rich building is conveniently
located within the St. Laurent area in
east Ottawa. Nearby, you will also
find lots of restaurants, shops, hotels
and services of the St. Laurent
Shopping Centre.