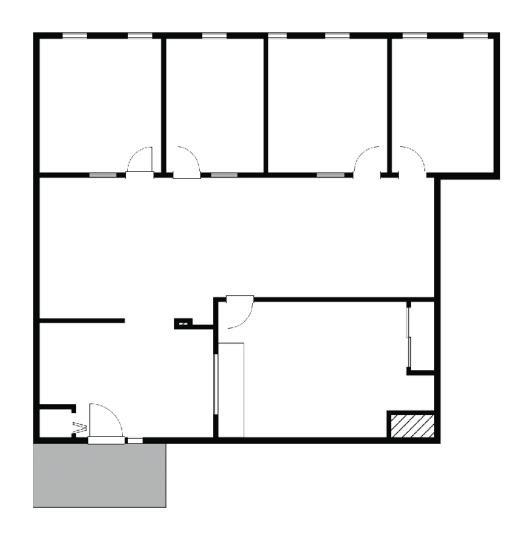

PERSONAL CARE SERVICES



VARIETY OF RETAIL AND RESTAURANTS NEARBY



CLOSE TO PUBLIC TRANSIT



PYLON SIGNAGE AVAILABLE

## WELL-LOCATED, MODERN OFFICE SPACE

1673 Carling Avenue is situated in an amenity-rich location just steps from public transportation and minutes from a variety of shops and restaurants in the Westboro neighbourhood. With convenient access to the Highway 417, this highly visible building also offers superior signage opportunities on one of Ottawa's premier Arterial Mainstreets.

### LOCATION



### POINTS OF INTEREST

- Restaurants & Retail of Westboro
- OC Transpo Bus Stop
- 3 Dymon Storage
- Carlingwood Shopping Centre
- The Royal & Ottawa Hospital Civic Campus
- 6 Westgate Shopping Centre
- Best Western Plus & Travelodge Hotels



# **FLOORPLAN**

**SUITE 204**