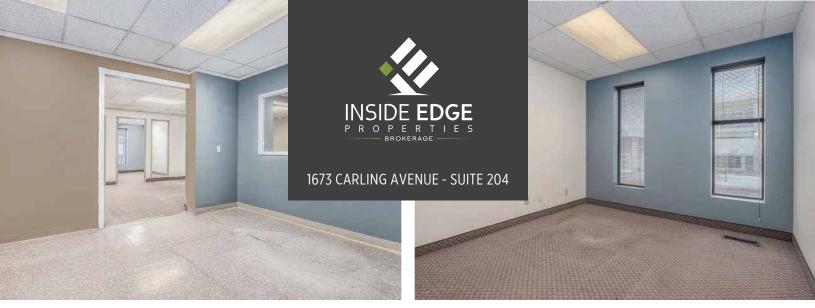

# CARLING AVE SUITE 204 — OTTAWA, ONTARIO

1673 CARLING AVENUE - SUITE 204

1,267 SQ.FT.

| BASIC RENT       | \$14.00 PSF                 |
|------------------|-----------------------------|
| ADDITIONAL RENT  | \$17.02 PSF (2025 ESTIMATE) |
| ADDITIONAL COSTS | IN-SUITE JANITORIAL         |
| AVAILABILITY     | IMMEDIATE                   |
| PARKING          | 2.8/1000                    |
|                  |                             |

## WELL-LOCATED, MODERN OFFICE SPACE

1673 Carling Avenue is situated in an amenity-rich location just steps from public transportation and minutes from a variety of shops and restaurants in the Westboro neighbourhood. With convenient access to the Highway 417, this highly visible building also offers superior signage opportunities on one of Ottawa's premier Arterial Mainstreets.