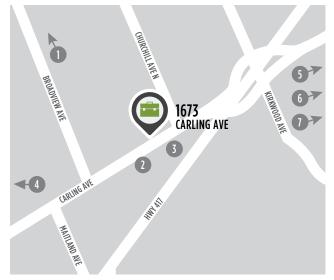

### LOCATION

### POINTS OF INTEREST

- Restaurants & Retail of Westboro
- OC Transpo Bus Stop
- 3 Dymon Storage
- Carlingwood Shopping Centre
- The Royal & Ottawa Hospital Civic Campus
- 6 Westgate Shopping Centre
- Best Western Plus & Travelodge Hotels