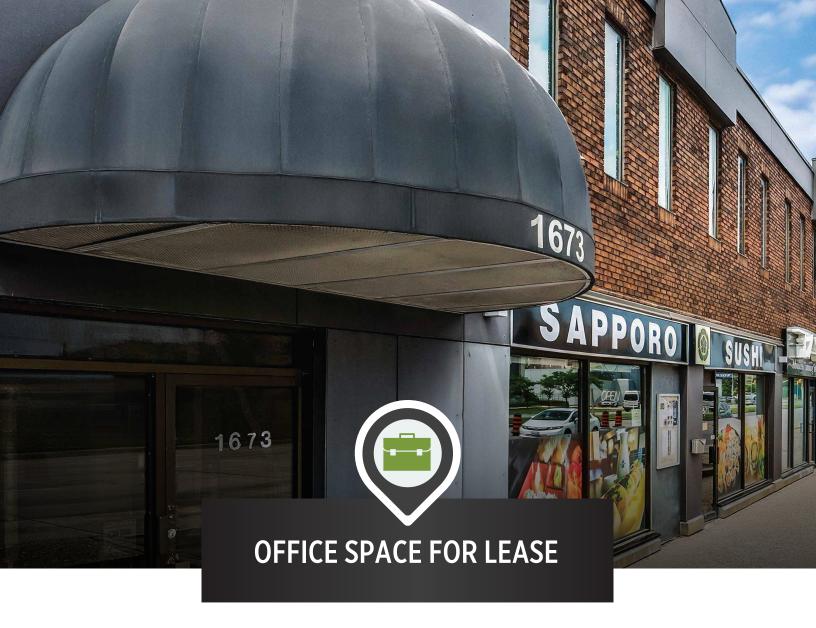

# CARLING AVE SUITE 204 — OTTAWA, ONTARIO

1673 CARLING AVENUE - SUITE 204

1,267 SQ.FT.

| BASIC RENT       | \$14.00 PSF                 |
|------------------|-----------------------------|
| ADDITIONAL RENT  | \$17.02 PSF (2025 ESTIMATE) |
| ADDITIONAL COSTS | IN-SUITE JANITORIAL         |
| AVAILABILITY     | IMMEDIATE                   |
| PARKING          | 2.8/1000                    |
|                  |                             |

## WELL-LOCATED, MODERN OFFICE SPACE

1673 Carling Avenue is situated in an amenity-rich location just steps from public transportation and minutes from a variety of shops and restaurants in the Westboro neighbourhood. With convenient access to the Highway 417, this highly visible building also offers superior signage opportunities on one of Ottawa's premier Arterial Mainstreets.