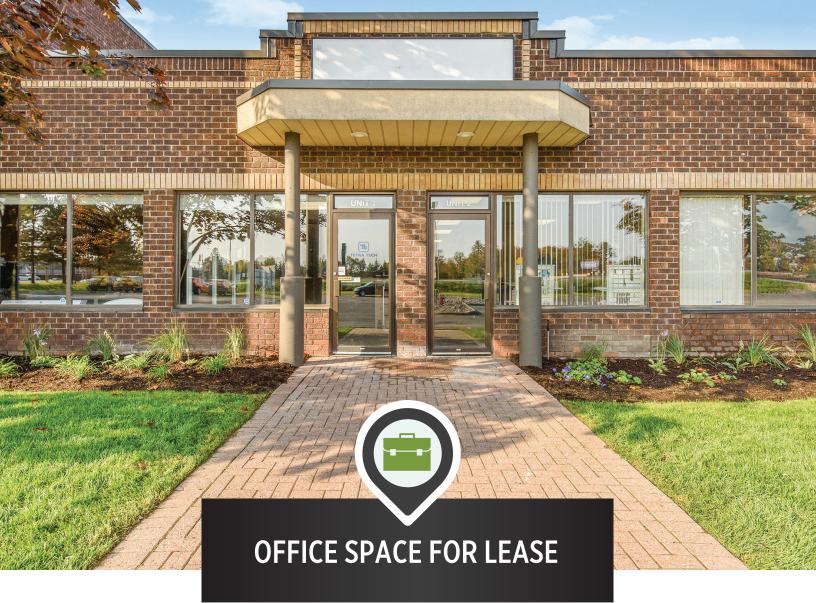

VEHICULAR

TRAFFIC

35,000/DAY

SHIPPING/RECEIVING

WELL-LOCATED, MODERN OFFICE SPACE

AVAILABLE

& DFII

6 Antares Drive is situated in an amenity-rich location just steps from public transportation and minutes from a variety of shops, restaurants and the Ottawa International Airport. Situated at the corner of Hunt Club Road and Antares Drive, this high-visibility building also offers superior signage opportunities in the conveniently located and well-established Rideau Heights Business Park.

## 6 ANTARES DR, PHASE I — UNIT 2