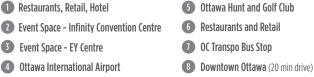

5 PSF (2024 ESTIMATE)     |
| ADDITIONAL COSTS | UTILITIES & IN-SUITE JANITORIAL |
| AVAILABILITY     | OCTOBER 1 <sup>st</sup>         |
| PARKING          |                                 |
|                  |                                 |

VEHICULAR

TRAFFIC

35,000/DAY



SHIPPING/RECEIVING

WELL-LOCATED, MODERN OFFICE SPACE

AVAILABLE

& DFII

6 Antares Drive is situated in an amenity-rich location just steps from public transportation and minutes from a variety of shops, restaurants and the Ottawa International Airport. Situated at the corner of Hunt Club Road and Antares Drive, this high-visibility building also offers superior signage opportunities in the conveniently located and well-established Rideau Heights Business Park.

### LOCATION

COMPONENT

MINUTES

T0

AIRPORT











## 6 ANTARES DR, PHASE I — UNIT 2



# **FLOORPLAN**

1,397 SQ. FT.







FOR INQUIRIES, PLEASE CONTACT: LEASING@IEPROPERTIES.COM 613.226.9902







FOR INQUIRIES, PLEASE CONTACT: LEASING@IEPROPERTIES.COM 613.226.9902





6 ANTARES DR, PHASE I – UNIT 2



# **NEARBY AMENITIES**