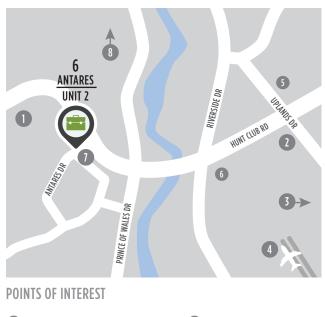

.35 PSF (2024 ESTIMATE)     |
| ADDITIONAL COSTS | UTILITIES & IN-SUITE JANITORIAL |
| AVAILABILITY     | OCTOBER 1 <sup>st</sup>         |
| PARKING          |                                 |
|                  |                                 |

VEHICULAR

TRAFFIC

35,000/DAY



SHIPPING/RECEIVING

WELL-LOCATED, MODERN OFFICE SPACE

AVAILABLE

& DFII

6 Antares Drive is situated in an amenity-rich location just steps from public transportation and minutes from a variety of shops, restaurants and the Ottawa International Airport. Situated at the corner of Hunt Club Road and Antares Drive, this high-visibility building also offers superior signage opportunities in the conveniently located and well-established Rideau Heights Business Park.

### LOCATION

COMPONENT

MINUTES

T0

AIRPORT











## 6 ANTARES DR, PHASE I — UNIT 2



# **FLOORPLAN**

1,397 SQ. FT.







FOR INQUIRIES, PLEASE CONTACT: LEASING@IEPROPERTIES.COM 613.226.9902







FOR INQUIRIES, PLEASE CONTACT: LEASING@IEPROPERTIES.COM 613.226.9902





6 ANTARES DR, PHASE I – UNIT 2



# **NEARBY AMENITIES**