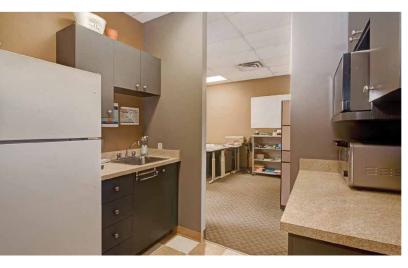

6 ANTARES DR, PHASE I - UNIT 1

1,638 sq.ft.

**OFFICE SPACE FOR LEASE** 

| BASIC RENT       | \$14.00 PSF                     |
|------------------|---------------------------------|
| ADDITIONAL RENT  | \$17.25 PSF (2025 ESTIMATE)     |
| ADDITIONAL COSTS | UTILITIES & IN-SUITE JANITORIAL |
| AVAILABILITY     | 90 DAYS                         |
| PARKING          | 3/1000                          |
|                  |                                 |

## WELL-LOCATED, MODERN OFFICE SPACE

6 Antares Drive is situated in an amenity-rich location just steps from public transportation and minutes from a variety of shops, restaurants and the Ottawa International Airport. Conveniently located at the corner of Hunt Club Road and Antares Drive, this high-visibility building also offers superior signage opportunities in the conveniently located and well-established Rideau Heights Business Park.