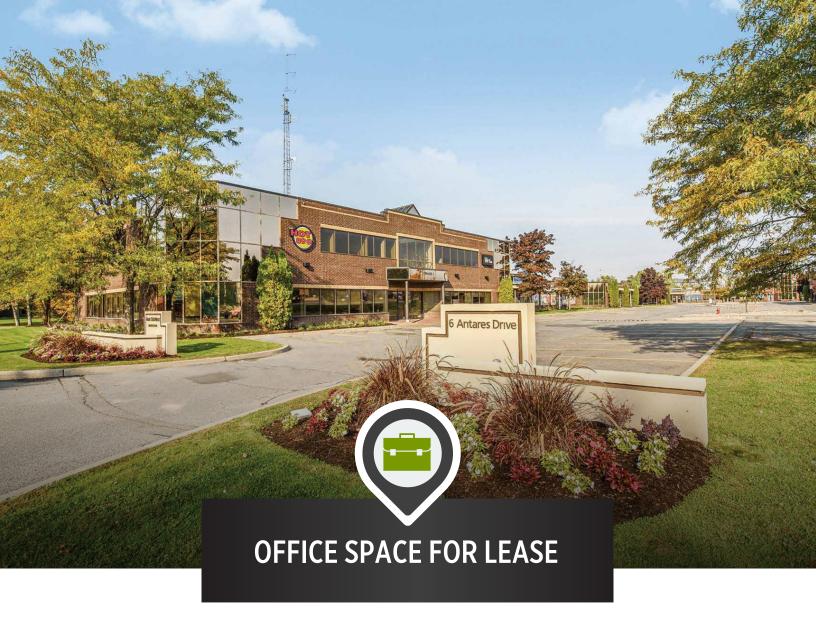

6 ANTARES DR, PHASE I - UNIT 1

1,638 sq.ft.

**OFFICE SPACE FOR LEASE** 

| BASIC RENT       | \$14.00 PSF                     |
|------------------|---------------------------------|
| ADDITIONAL RENT  | \$17.25 PSF (2025 ESTIMATE)     |
| ADDITIONAL COSTS | UTILITIES & IN-SUITE JANITORIAL |
| AVAILABILITY     | 90 DAYS                         |
| PARKING          | 3/1000                          |
|                  |                                 |

## WELL-LOCATED, MODERN OFFICE SPACE

6 Antares Drive is situated in an amenity-rich location just steps from public transportation and minutes from a variety of shops, restaurants and the Ottawa International Airport. Conveniently located at the corner of Hunt Club Road and Antares Drive, this high-visibility building also offers superior signage opportunities in the conveniently located and well-established Rideau Heights Business Park.