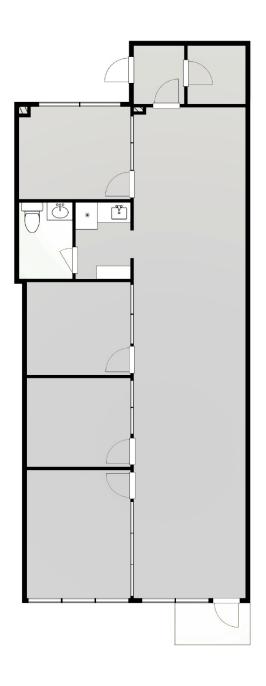

CLOSE TO PUBLIC TRANSIT

## WELL-LOCATED, MODERN OFFICE SPACE

6 Antares Drive is situated in an amenity-rich location just steps from public transportation and minutes from a variety of shops, restaurants and the Ottawa International Airport. Conveniently located at the corner of Hunt Club Road and Antares Drive, this high-visibility building also offers superior signage opportunities in the conveniently located and well-established Rideau Heights Business Park.

## LOCATION



#### POINTS OF INTEREST

- Restaurants, Retail, Hotel
- 2 Event Space Infinity Convention Centre
- Event Space EY Centre
- 4 Ottawa International Airport
- 6 Ottawa Hunt and Golf Club
- Restaurants and Retail
- OC Transpo Bus Stop
- 8 Downtown Ottawa (20 min drive)







# **FLOORPLAN**



UNIT 1

1,638 SQ. FT.

















## **NEARBY AMENITIES**