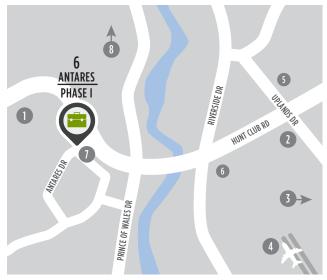

## LOCATION

#### POINTS OF INTEREST

- Restaurants, Retail, Hotel
- 2 Event Space Infinity Convention Centre
- Event Space EY Centre
- 4 Ottawa International Airport
- 6 Ottawa Hunt and Golf Club
- Restaurants and Retail
- OC Transpo Bus Stop
- 8 Downtown Ottawa (20 min drive)