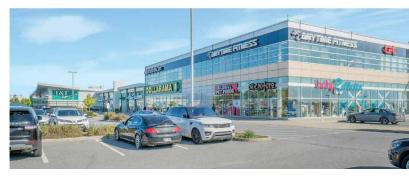

## WELL-LOCATED, MODERN OFFICE SPACE

6 Antares Drive is situated in an amenity-rich location just steps from public transportation and minutes from a variety of shops, restaurants and the Ottawa International Airport. Conveniently located at the corner of Hunt Club Road and Antares Drive, this high-visibility building also offers superior signage opportunities in the conveniently located and well-established Rideau Heights Business Park.

## **NEARBY AMENITIES**