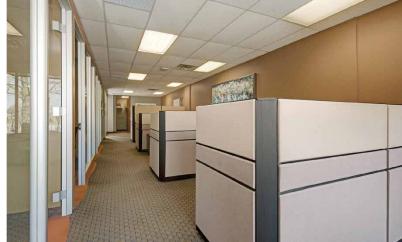

6 ANTARES DR, PHASE I - UNIT 1

1,638 sq.ft.

**OFFICE SPACE FOR LEASE** 

| BASIC RENT       | \$14.00 PSF                     |
|------------------|---------------------------------|
| ADDITIONAL RENT  | \$17.25 PSF (2025 ESTIMATE)     |
| ADDITIONAL COSTS | UTILITIES & IN-SUITE JANITORIAL |
| AVAILABILITY     | 90 DAYS                         |
| PARKING          | 3/1000                          |
|                  |                                 |

## WELL-LOCATED, MODERN OFFICE SPACE

6 Antares Drive is situated in an amenity-rich location just steps from public transportation and minutes from a variety of shops, restaurants and the Ottawa International Airport. Conveniently located at the corner of Hunt Club Road and Antares Drive, this high-visibility building also offers superior signage opportunities in the conveniently located and well-established Rideau Heights Business Park.