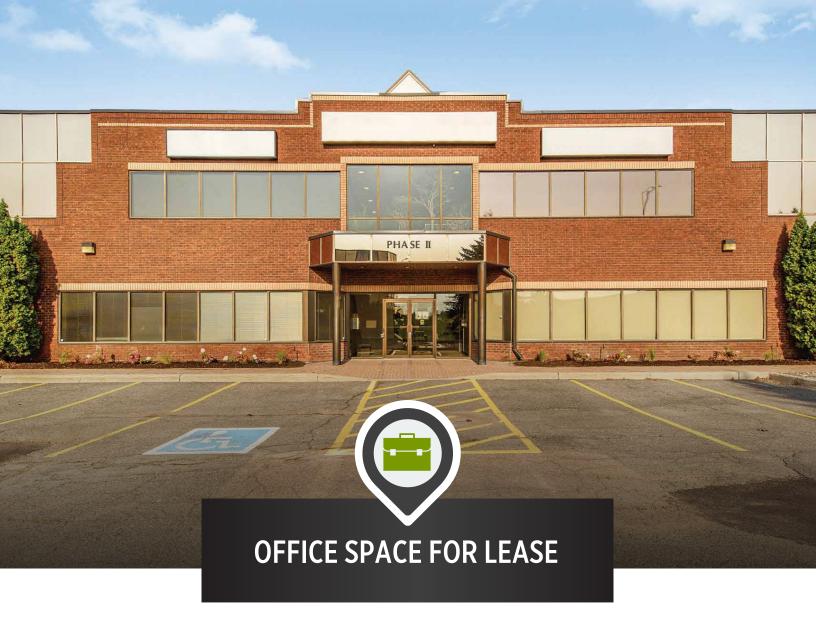

**OFFICE SPACE FOR LEASE** 

CLOSE TO PUBLIC TRANSIT

### WELL-LOCATED, MODERN OFFICE SPACE

6 Antares Drive is situated in an amenity-rich location just steps from public transportation and minutes from a variety of shops, restaurants and the Ottawa International Airport. Situated at the corner of Hunt Club Road and Antares Drive, this high-visibility building also offers superior signage opportunities in the conveniently located and well-established Rideau Heights Business Park.