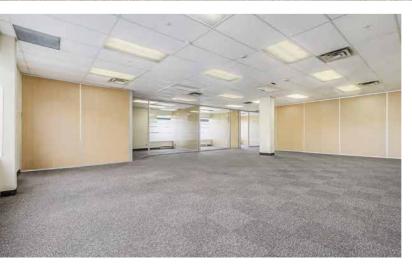

6 ANTARES DR, PHASE II - SUITE 100

4,824 sq.ft.

| BASIC RENT           | \$14.00 PSF                   |
|----------------------|-------------------------------|
| ADDITIONAL RENT      | \$19.47 PSF (2025 ESTIMATE)   |
| ADDITIONAL COSTSUTII | ILITIES & IN-SUITE JANITORIAL |
| AVAILABILITY         | IMMEDIATE                     |
| PARKING              |                               |
|                      |                               |

6 ANTARES DR, PHASE II - SUITE 100

# **FLOORPLAN**

PHASE II - SUITE 100

4,824 SQ. FT.