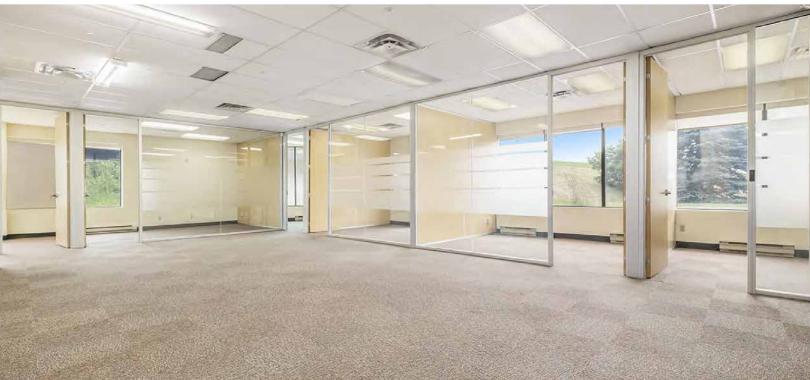

6 ANTARES DR, PHASE II - SUITE 100

4,824 sq.ft.

| BASIC RENT           | \$14.00 PSF                   |
|----------------------|-------------------------------|
| ADDITIONAL RENT      | \$19.47 PSF (2025 ESTIMATE)   |
| ADDITIONAL COSTSUTII | ILITIES & IN-SUITE JANITORIAL |
| AVAILABILITY         | IMMEDIATE                     |
| PARKING              |                               |
|                      |                               |

6 ANTARES DR, PHASE II - SUITE 100

# **FLOORPLAN**

PHASE II - SUITE 100

4,824 SQ. FT.