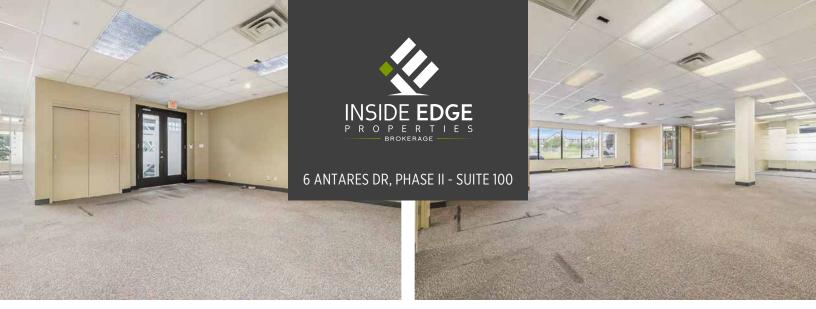

6 ANTARES DR, PHASE II - SUITE 100

4,824 sq.ft.

| BASIC RENT           | \$14.00 PSF                   |
|----------------------|-------------------------------|
| ADDITIONAL RENT      | \$19.47 PSF (2025 ESTIMATE)   |
| ADDITIONAL COSTSUTII | ILITIES & IN-SUITE JANITORIAL |
| AVAILABILITY         | IMMEDIATE                     |
| PARKING              |                               |
|                      |                               |

6 ANTARES DR, PHASE II - SUITE 100