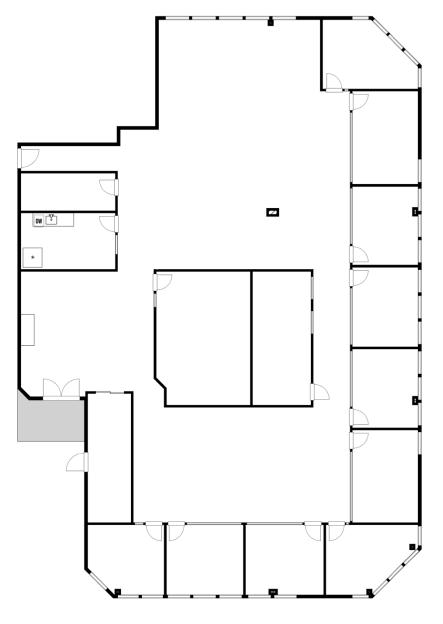

CATED, MODERN OFFICE SPACE

6 Antares Drive is situated in an amenity-rich location just steps from public transportation and minutes from a variety of shops, restaurants and the Ottawa International Airport. Situated at the corner of Hunt Club Road and Antares Drive, this high-visibility building also offers superior signage opportunities in the conveniently located and well-established Rideau Heights Business Park.

## LOCATION



#### POINTS OF INTEREST

- Restaurants, Retail, Hotel
- 2 Event Space Infinity Convention Centre
- Event Space EY Centre
- 4 Ottawa International Airport
- Ottawa Hunt and Golf Club
- Restaurants and Retail
- OC Transpo Bus Stop
- 8 Downtown Ottawa (20 min drive)







6 ANTARES DR, PHASE II - SUITE 100

# **FLOORPLAN**



PHASE II - SUITE 100

4,824 SQ. FT.

















## **NEARBY AMENITIES**