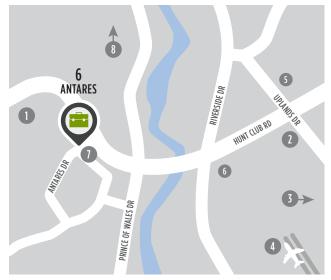

## LOCATION

#### POINTS OF INTEREST

- Restaurants, Retail, Hotel
- 2 Event Space Infinity Convention Centre
- Event Space EY Centre
- 4 Ottawa International Airport
- Ottawa Hunt and Golf Club
- Restaurants and Retail
- OC Transpo Bus Stop
- 8 Downtown Ottawa (20 min drive)

## **NEARBY AMENITIES**