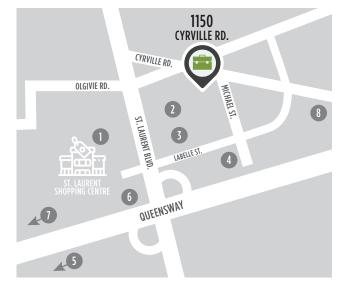

#### LOCATION

#### **POINTS OF INTEREST**

- St. Laurent Shopping Centre
- 2 Holiday Inn Ottawa East
- Lone Star Texas Grill
- 4 Comfort Inn Ottawa East
- Ottawa Station Via Rail (6 min drive)
- 6 OC Transpo & LRT Station
- Downtown Ottawa (14 min drive)
- 8 Cyrville LRT Station