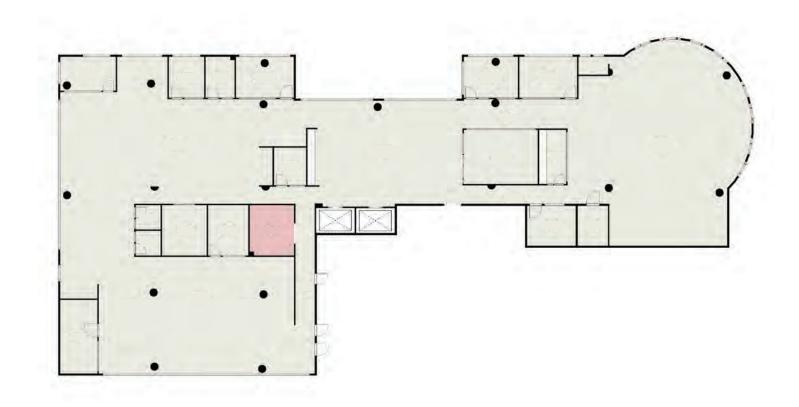

the Central
Business District, this four-storey
amenity-rich building is conveniently
located within the St. Laurent area in
east Ottawa. Nearby, you will also
find lots of restaurants, shops, hotels
and services of the St. Laurent
Shopping Centre.

#### LOCATION



#### **POINTS OF INTEREST**

- St. Laurent Shopping Centre
- 2 Holiday Inn Ottawa East
- Lone Star Texas Grill
- 4 Comfort Inn Ottawa East
- Ottawa Station Via Rail (6 min drive)
- 6 OC Transpo & LRT Station
- Downtown Ottawa (14 min drive)
- 8 Cyrville LRT Station



## **FLOORPLAN**

**SUITE 210** 

3,369 SQ. FT. AVAILABLE IMMEDIATELY















1150 CYRVILLE ROAD

### **FLOORPLAN**



**SUITE 220** 

4,188 SQ.FT. AVAILABLE IMMEDIATELY















## **FLOORPLAN**

**SUITE 300** 

15,471 SQ.FT. AVAILABLE IMMEDIATELY