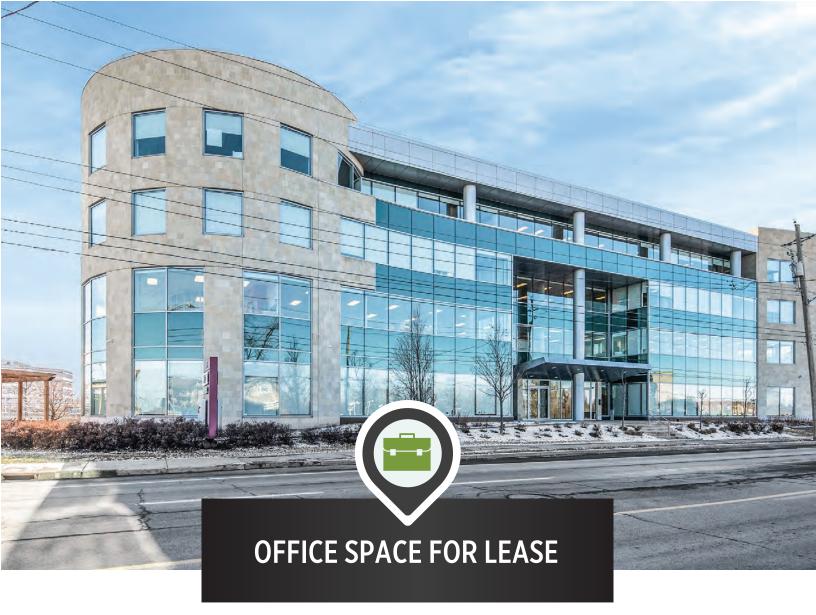

## UP TO **23,028** sq.ft.

**OFFICE SPACE FOR LEASE** 

| BASIC RENT      | \$17.00 PSF                     |
|-----------------|---------------------------------|
| ADDITIONAL RENT | \$18.65 PSF (2024 ESTIMATE)     |
| INCLUDED        | UTILITIES & IN-SUITE JANITORIAL |
| AVAILABILITY    | SEE FLOORPLANS                  |
| PARKING         | 2/1000                          |
|                 |                                 |

#### **CLASS "A" OFFICE BUILDING**

Just steps away from the
Cyrville light-rail station and a short
five-minute drive from the Central
Business District, this four-storey
amenity-rich building is conveniently
located within the St. Laurent area in
east Ottawa. Nearby, you will also
find lots of restaurants, shops, hotels
and services of the St. Laurent
Shopping Centre.