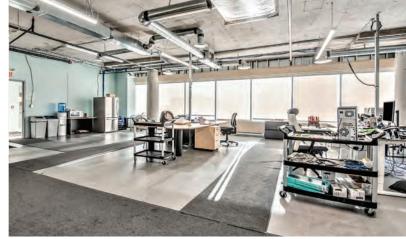

away from the
Cyrville light-rail station and a short
five-minute drive from the Central
Business District, this four-storey
amenity-rich building is conveniently
located within the St. Laurent area in
east Ottawa. Nearby, you will also
find lots of restaurants, shops, hotels
and services of the St. Laurent
Shopping Centre.

#### LOCATION



#### **POINTS OF INTEREST**

- St. Laurent Shopping Centre
- 2 Holiday Inn Ottawa East
- Lone Star Texas Grill
- 4 Comfort Inn Ottawa East
- Ottawa Station Via Rail (6 min drive)
- 6 OC Transpo & LRT Station
- Downtown Ottawa (14 min drive)
- 8 Cyrville LRT Station



## **FLOORPLAN**

**SUITE 210** 

3,369 SQ. FT. AVAILABLE IMMEDIATELY















1150 CYRVILLE ROAD

### **FLOORPLAN**



**SUITE 220** 

4,188 SQ.FT. AVAILABLE IMMEDIATELY















## **FLOORPLAN**

**SUITE 300** 

15,471 SQ.FT. AVAILABLE IMMEDIATELY