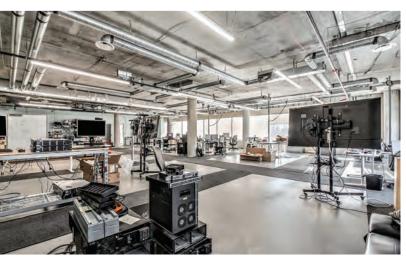

ps away from the
Cyrville light-rail station and a short
five-minute drive from the Central
Business District, this four-storey
amenity-rich building is conveniently
located within the St. Laurent area in
east Ottawa. Nearby, you will also
find lots of restaurants, shops, hotels
and services of the St. Laurent
Shopping Centre.

#### LOCATION



#### **POINTS OF INTEREST**

- St. Laurent Shopping Centre
- 2 Holiday Inn Ottawa East
- Lone Star Texas Grill
- 4 Comfort Inn Ottawa East
- Ottawa Station Via Rail (6 min drive)
- 6 OC Transpo & LRT Station
- Downtown Ottawa (14 min drive)
- 8 Cyrville LRT Station



## **FLOORPLAN**

**SUITE 210** 

3,369 SQ. FT. AVAILABLE IMMEDIATELY















1150 CYRVILLE ROAD

### **FLOORPLAN**



**SUITE 220** 

4,188 SQ.FT. AVAILABLE IMMEDIATELY















## **FLOORPLAN**

**SUITE 300** 

15,471 SQ.FT. AVAILABLE IMMEDIATELY