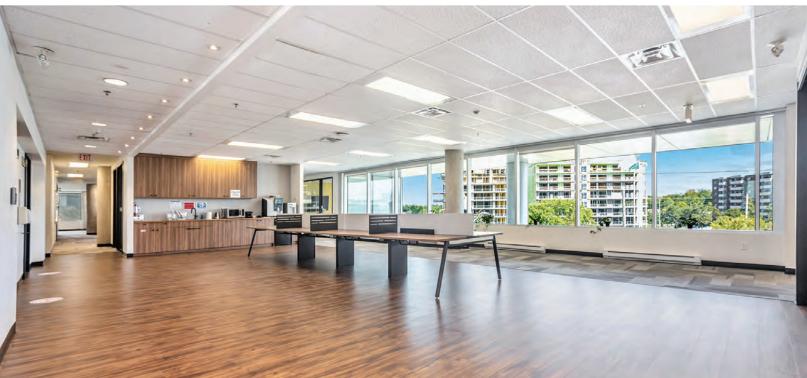

#### **CLASS "A" OFFICE BUILDING**

Just steps away from the
Cyrville light-rail station and a short
five-minute drive from the Central
Business District, this four-storey
amenity-rich building is conveniently
located within the St. Laurent area in
east Ottawa. Nearby, you will also
find lots of restaurants, shops, hotels
and services of the St. Laurent
Shopping Centre.