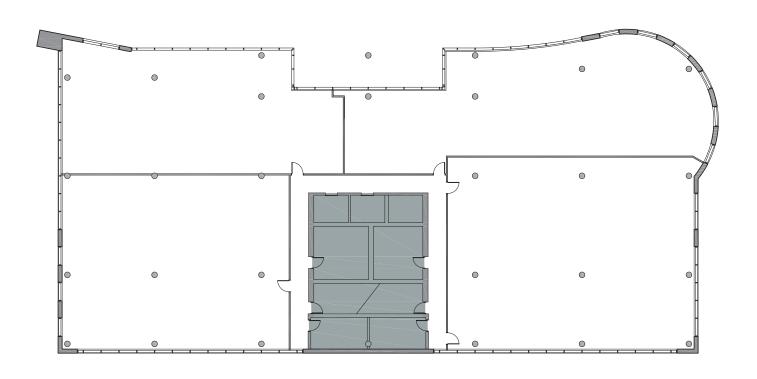

## **FLOORPLAN**

**SUITE 210** 

3,369 SQ. FT. AVAILABLE IMMEDIATELY

1150 CYRVILLE ROAD