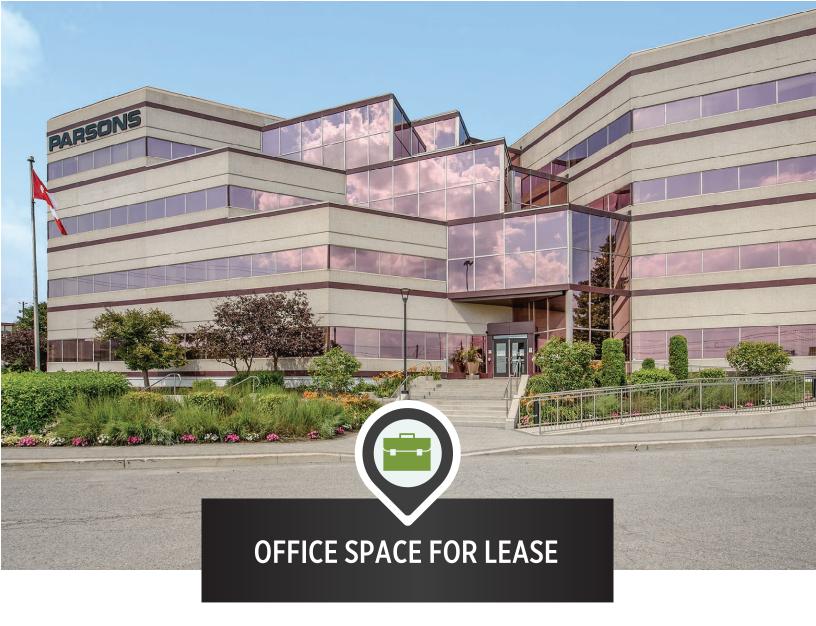

# UP TO **24,665** sq.ft.

**OFFICE SPACE FOR LEASE** 

| BASIC RENT      | \$15.00 PSF                     |
|-----------------|---------------------------------|
| ADDITIONAL RENT | \$25.23 PSF (2024 ESTIMATE)     |
| INCLUDED        | UTILITIES & IN-SUITE JANITORIAL |
| AVAILABILITY    | SEE FLOORPLANS                  |
| PARKING         | 4/1000                          |
|                 |                                 |

#### **CLASS "A" OFFICE BUILDING**

With frontage on Highway 417 and just steps away from the new Cyrville light-rail station, 1223 Michael Street is located within the Queensway Corporate Campus in east Ottawa. Nearby, you'll also find the restaurants, shops and services of the St. Laurent Shopping Centre.