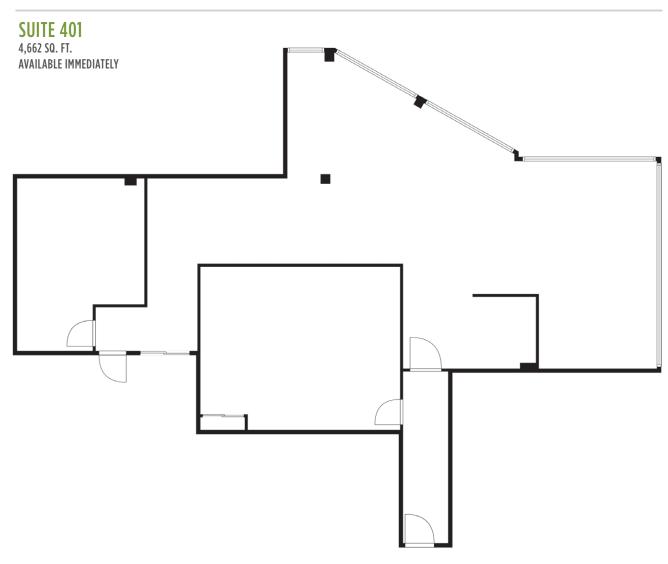

sway Corporate Campus in east Ottawa. Nearby, you'll also find the restaurants, shops and services of the St. Laurent Shopping Centre.

#### LOCATION



#### POINTS OF INTEREST

- St. Laurent Shopping Centre
- 2 Holiday Inn Ottawa East
- 3 Lone Star Texas Grill
- Comfort Inn Ottawa East
- **5** Ottawa Station Via Rail (6 min drive)
- 6 OC Transpo & LRT Station
- **Downtown Ottawa** (14 min drive)
- 8 Cyrville LRT Station









## **FLOORPLAN**

#### **SUITE 100**

6,468 SQ. FT. AVAILABLE IMMEDIATELY



















1223 MICHAEL STREET

## **FLOORPLAN**

# CLICK TO VIEW VR TOUR

#### **SUITE 300**

14,528 SQ. FT. AVAILABLE IMMEDIATELY





## FLOORPLAN - CONCEPTUAL LAYOUTS



**SUITES 300 A - C** 7,959 SF, 1,921 SF, 4,901 SF



















1223 MICHAEL STREET

## **FLOORPLAN**