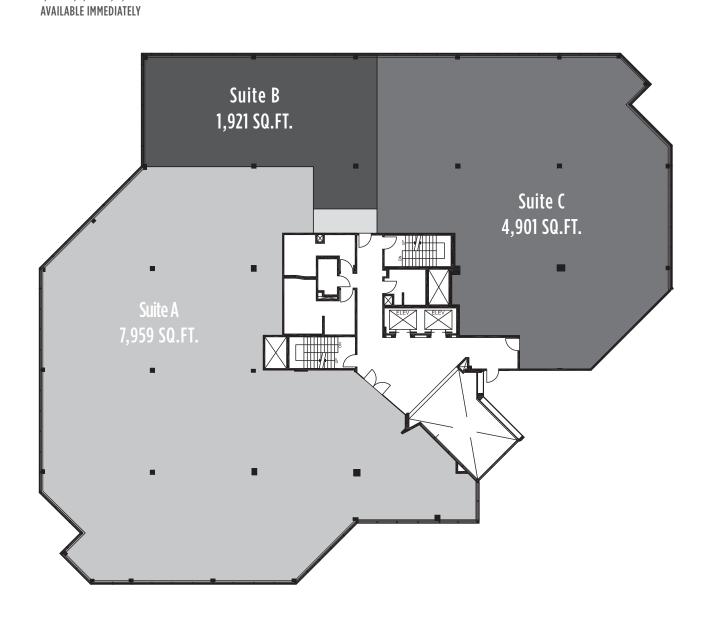

## FLOORPLAN - CONCEPTUAL LAYOUTS

**SUITES 300 A - C** 7,959 SF, 1,921 SF, 4,901 SF

1223 MICHAEL STREET