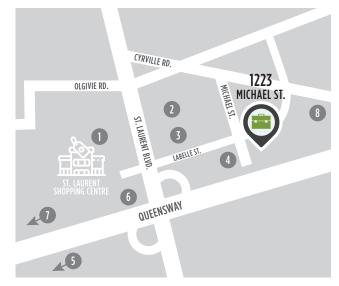

#### LOCATION

#### POINTS OF INTEREST

- St. Laurent Shopping Centre
- 2 Holiday Inn Ottawa East
- 3 Lone Star Texas Grill
- Comfort Inn Ottawa East
- **5** Ottawa Station Via Rail (6 min drive)
- 6 OC Transpo & LRT Station
- **Downtown Ottawa** (14 min drive)
- 8 Cyrville LRT Station

CLOSE TO
ST. LAURENT
SHOPPING CENTRE

VEHICULAR TRAFFIC 107,000/DAY

#### **CLASS "A" OFFICE BUILDING**

With frontage on Highway 417 and just steps away from the new Cyrville light-rail station, 1223 Michael Street is located within the Queensway Corporate Campus in east Ottawa. Nearby, you'll also find the restaurants, shops and services of the St. Laurent Shopping Centre.