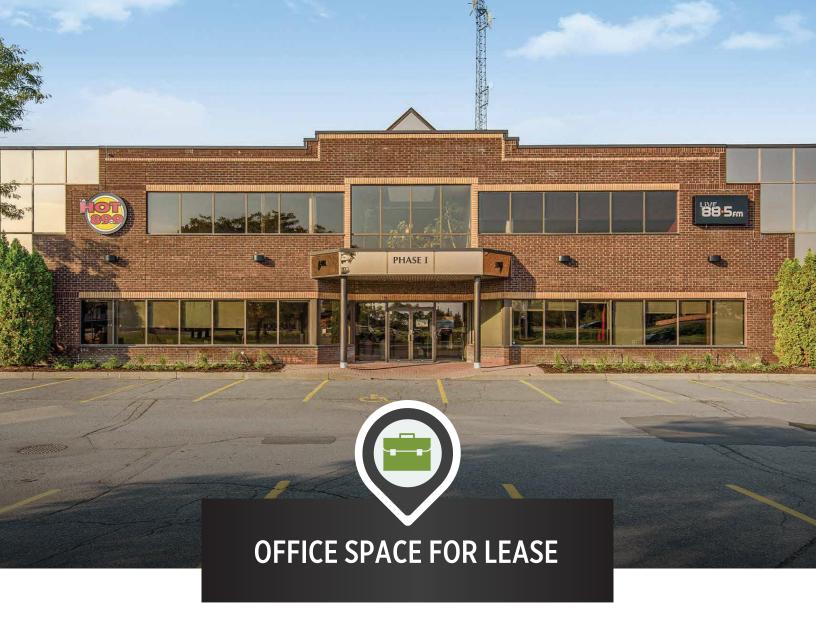

# ANTARES DR SUITE 202 - OTTAWA, ONTARIO

6 ANTARES DR, PHASE I - SUITE 202

#### WELL-LOCATED, MODERN OFFICE SPACE

6 Antares Drive is situated in an amenity-rich location just steps from public transportation and minutes from a variety of shops, restaurants and the Ottawa International Airport. Conveniently located at the corner of Hunt Club and Antares Drive, this highly visible building also offers superior signage opportunities in the well-established Rideau Heights Business Park.