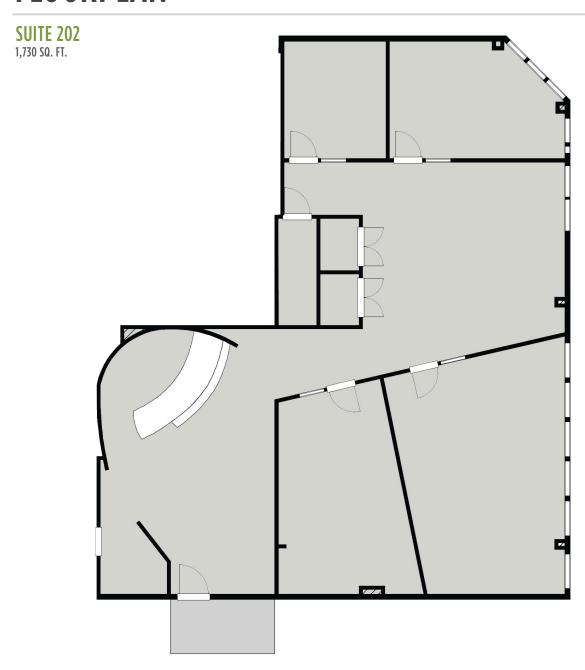

### **FLOORPLAN**

# 1,730 SQ.FT.

| BASIC RENT       | \$14.00 PSF                     |
|------------------|---------------------------------|
| ADDITIONAL RENT  | \$18.33 PSF (2024 ESTIMATE)     |
| ADDITIONAL COSTS | UTILITIES & IN-SUITE JANITORIAL |
| AVAILABILITY     | IMMEDIATE                       |
| PARKING          | 3/1000                          |
|                  |                                 |