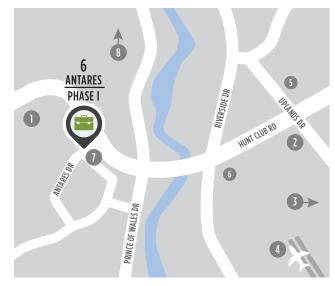

#### LOCATION

#### **POINTS OF INTEREST**

- Restaurants, Retail, Hotel
- 2 Event Space Infinity Convention Centre
- Event Space EY Centre
- 4 Ottawa International Airport
- Ottawa Hunt and Golf Club
- 6 Restaurants and Retail
- OC Transpo Bus Stop
- 8 Downtown Ottawa (20 min drive)