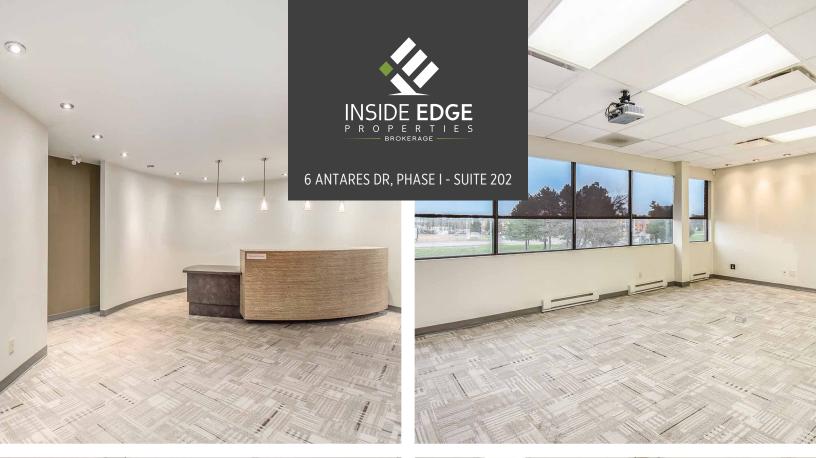

# ANTARES DR SUITE 202 - OTTAWA, ONTARIO

6 ANTARES DR, PHASE I - SUITE 202

#### WELL-LOCATED, MODERN OFFICE SPACE

6 Antares Drive is situated in an amenity-rich location just steps from public transportation and minutes from a variety of shops, restaurants and the Ottawa International Airport. Conveniently located at the corner of Hunt Club and Antares Drive, this highly visible building also offers superior signage opportunities in the well-established Rideau Heights Business Park.