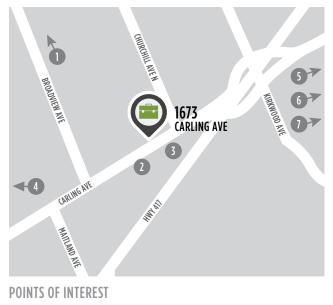

#### LOCATION

- Restaurants & Retail of Westboro The Royal & Ottawa Hospital Civic Campus 2 OC Transpo Bus Stop 6 Westgate Shopping Centre
- 3 Dymon Storage
- 4 Carlingwood Shopping Centre

- Best Western Plus & Travelodge Hotels