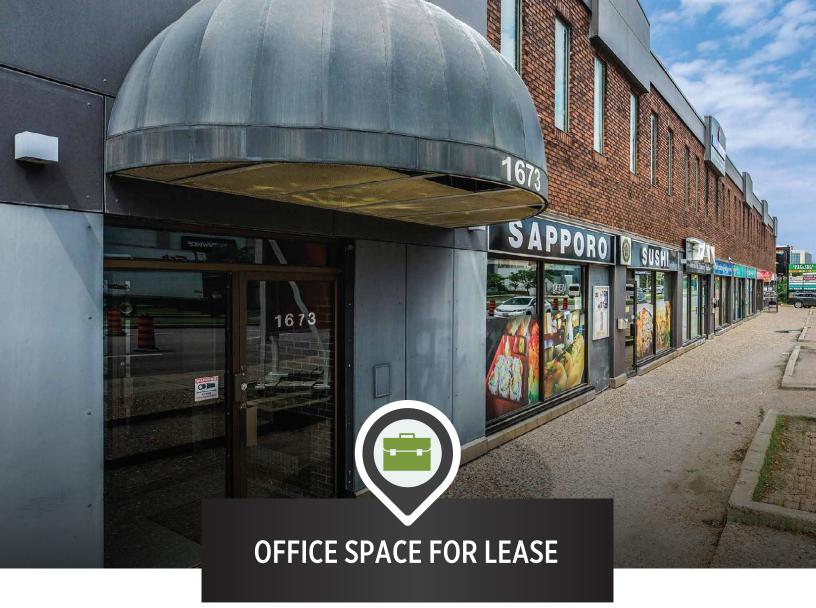

# 1673

**CARLING AVE** SUITE 215A – OTTAWA, ONTARIO

FOR INQUIRIES, PLEASE CONTACT: LEASING@IEPROPERTIES.COM

613.226.9902

WELL-LOCATED, MODERN OFFICE SPACE

1673 Carling Avenue is situated in an amenity-rich location just steps from public transportation and minutes from a variety of shops and restaurants in the Westboro neighbourhood. With convenient access to the Highway 417, this highly visible building also offers superior signage opportunities on one of Ottawa's premier Arterial Mainstreets.