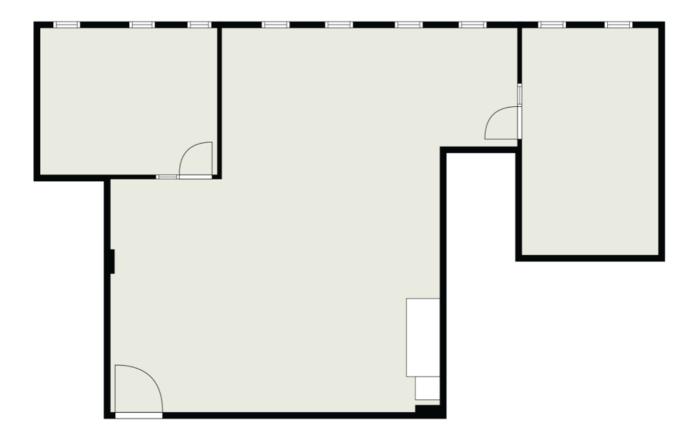

HWAY 417** 



27,000/DAY

ON SITE **RESTAURANTS &** PERSONAL CARE SERVICES







WELL-LOCATED, MODERN OFFICE SPACE

1673 Carling Avenue is situated in an amenity-rich location just steps from public transportation and minutes from a variety of shops and restaurants in the Westboro neighbourhood. With convenient access to the Highway 417, this highly visible building also offers superior signage opportunities on one of Ottawa's premier Arterial Mainstreets.

#### LOCATION



- Restaurants & Retail of Westboro The Royal & Ottawa Hospital Civic Campus 2 OC Transpo Bus Stop 6 Westgate Shopping Centre
- 3 Dymon Storage
- 4 Carlingwood Shopping Centre

- Best Western Plus & Travelodge Hotels









#### 1673 CARLING AVENUE - SUITE 215A

### FLOORPLAN



**SUITE 215A** APPROX. 1,500 SQ. FT.







#### 1673 CARLING AVENUE - SUITE 215A











FOR INQUIRIES, PLEASE CONTACT: LEASING@IEPROPERTIES.COM 613.226.9902