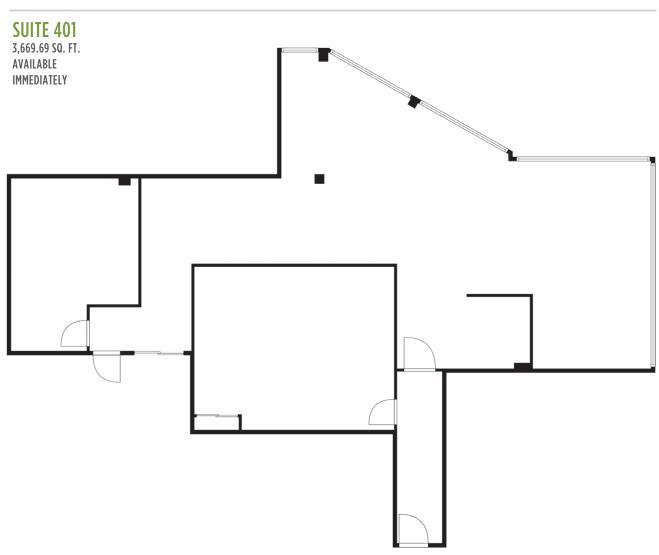

way Corporate Campus in east Ottawa. Nearby, you'll also find the restaurants, shops and services of the St. Laurent Shopping Centre.

#### LOCATION



#### **POINTS OF INTEREST**

- St. Laurent Shopping Centre
- 2 Holiday Inn Ottawa East
- 3 Lone Star Texas Grill
- Comfort Inn Ottawa East
- **5** Ottawa Station Via Rail (6 min drive)
- 6 OC Transpo & LRT Station
- **Downtown Ottawa** (14 min drive)
- 8 Cyrville LRT Station







# **FLOORPLAN**

#### **SUITE 100**

6,672 SQ. FT. AVAILABLE IMMEDIATELY





















1223 MICHAEL STREET

# **FLOORPLAN**



#### **SUITE 300**

15,038 SQ. FT. AVAILABLE IMMEDIATELY







# FLOORPLAN - CONCEPTUAL LAYOUTS



#### SUITES 300 A - C

8,098 SF, 1,954 SF, 4,986 SF AVAILABLE IMMEDIATELY

















1223 MICHAEL STREET

# **FLOORPLAN**