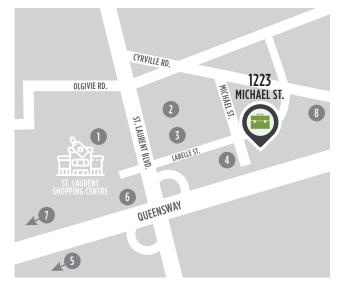

#### LOCATION

#### **POINTS OF INTEREST**

- St. Laurent Shopping Centre
- 2 Holiday Inn Ottawa East
- 3 Lone Star Texas Grill
- Comfort Inn Ottawa East
- **5** Ottawa Station Via Rail (6 min drive)
- 6 OC Transpo & LRT Station
- **Downtown Ottawa** (14 min drive)
- 8 Cyrville LRT Station