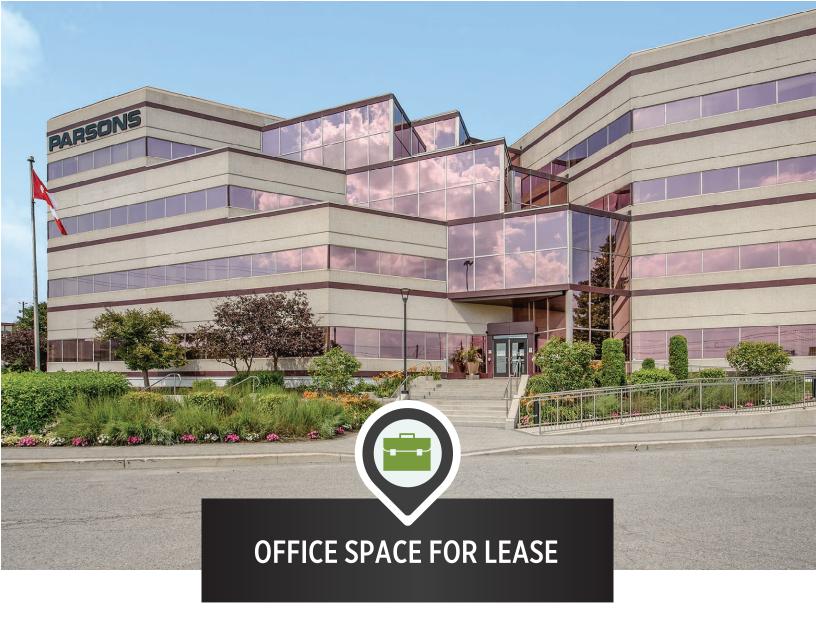

# 1223

# MICHAEL STREET

SUITES 100, 300 & 401 - OTTAWA, ONTARIO

1223 MICHAEL STREET

OFFICE SPACE FOR LEASE

CLOSE TO
ST. LAURENT SIG
SHOPPING CENTRE

BUILDING Signage rights Available

ADDITIONAL PARKING NEARBY

#### **CLASS "A" OFFICE BUILDING**

With frontage on Highway 417 and just steps away from the new Cyrville light-rail station, 1223 Michael Street is located within the Queensway Corporate Campus in east Ottawa. Nearby, you'll also find the restaurants, shops and services of the St. Laurent Shopping Centre.