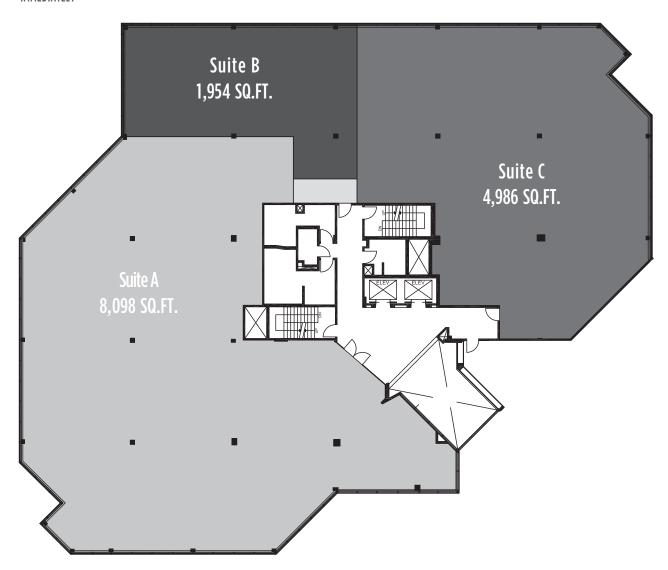

# FLOORPLAN - CONCEPTUAL LAYOUTS

#### SUITES 300 A - C

8,098 SF, 1,954 SF, 4,986 SF AVAILABLE IMMEDIATELY

1223 MICHAEL STREET