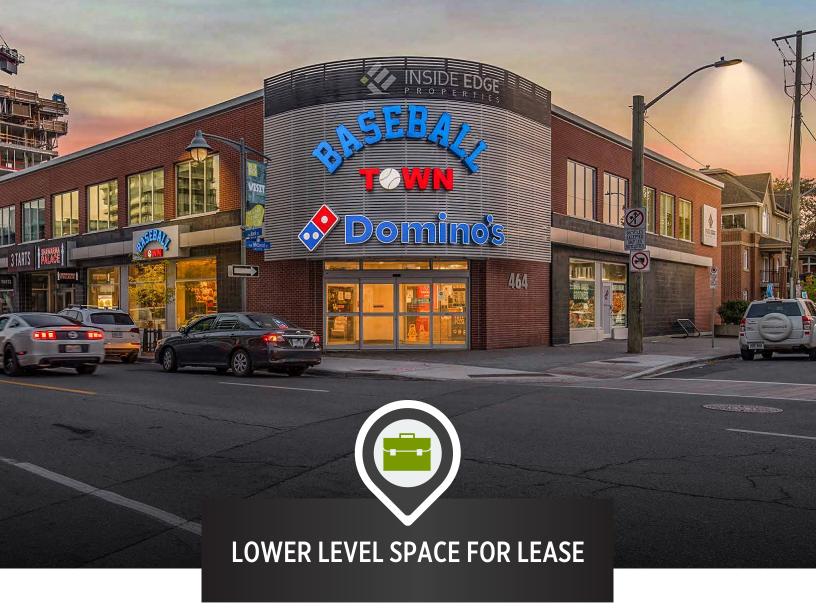

#### WELL-LOCATED, LOWER LEVEL SPACE

464 Bank Street is situated in the Centretown neighbourhood with proximity to the central business district, the Glebe, and an array of shops, restaurants, and services. Centrally located on one of the city's main arteries, this highly visible building features excellent accessibility to Highway 417 and both regular and express bus routes.

464 BANK STREET