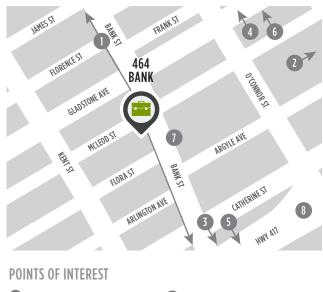

#### LOCATION

- Restaurants and Retail (Bank St.)
- Restaurants and Retail (Elgin St.)
- **3** Lansdowne Park (5 min drive)
- Marriott, Sheraton, and Lord Elgin Hotels
- 5 The Glebe (2 min drive)
  6 Central Business District (4 min drive)
  7 OC Transpo (1 min walk)
  8 Hwy 417 East/West Ramps

### NEARBY AMENITIES