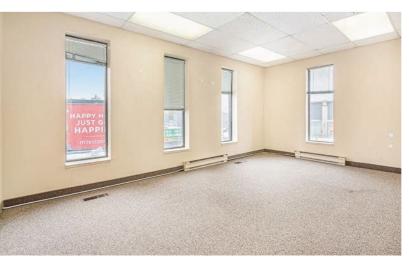

## CARLING AVE

SUITE 200 — OTTAWA, ONTARIO

1673 CARLING AVENUE

846 sq.ft.

**OFFICE SPACE FOR LEASE** 

| BASIC RENT       | \$14.00 PSF                 |
|------------------|-----------------------------|
| ADDITIONAL RENT  | \$16.41 PSF (2024 ESTIMATE) |
| ADDITIONAL COSTS | IN-SUITE JANITORIAL         |
| AVAILABILITY     | JULY 1 <sup>st</sup>        |
| PARKING          | 2.8/1000                    |
|                  |                             |