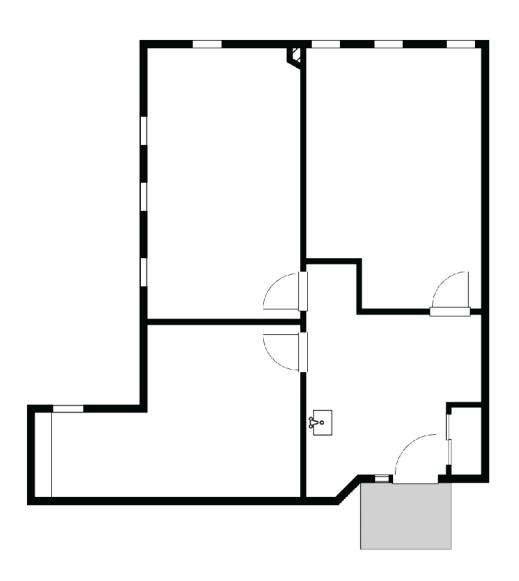

|                             |







27,000/DAY



PERSONAL CARE SERVICES





TRANSIT



PYLON SIGNAGE AVAILABLE

**WELL-LOCATED OFFICE SPACE** 

1673 Carling Avenue is situated in an amenity-rich location just steps from public transportation and minutes from a variety of shops and restaurants in the Westboro neighbourhood. With convenient access to the Highway 417, this highly visible building also offers superior signage opportunities on one of Ottawa's premier Arterial Mainstreets.

#### LOCATION



#### POINTS OF INTEREST

- Restaurants & Retail of Westboro
- OC Transpo Bus Stop
- Dymon Storage
- Carlingwood Shopping Centre
- 5 The Royal & Ottawa Hospital Civic Campus
- 6 Westgate Shopping Centre
- Best Western Plus & Travelodge Hotels





### **FLOORPLAN**

**SUITE 200**