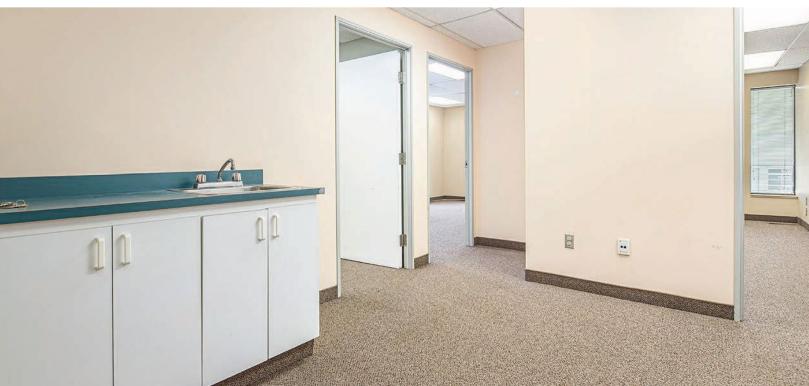

## CARLING AVE

SUITE 200 — OTTAWA, ONTARIO

1673 CARLING AVENUE

846 sq.ft.

**OFFICE SPACE FOR LEASE** 

| BASIC RENT       | \$14.00 PSF                 |
|------------------|-----------------------------|
| ADDITIONAL RENT  | \$16.41 PSF (2024 ESTIMATE) |
| ADDITIONAL COSTS | IN-SUITE JANITORIAL         |
| AVAILABILITY     | JULY 1 <sup>st</sup>        |
| PARKING          | 2.8/1000                    |
|                  |                             |