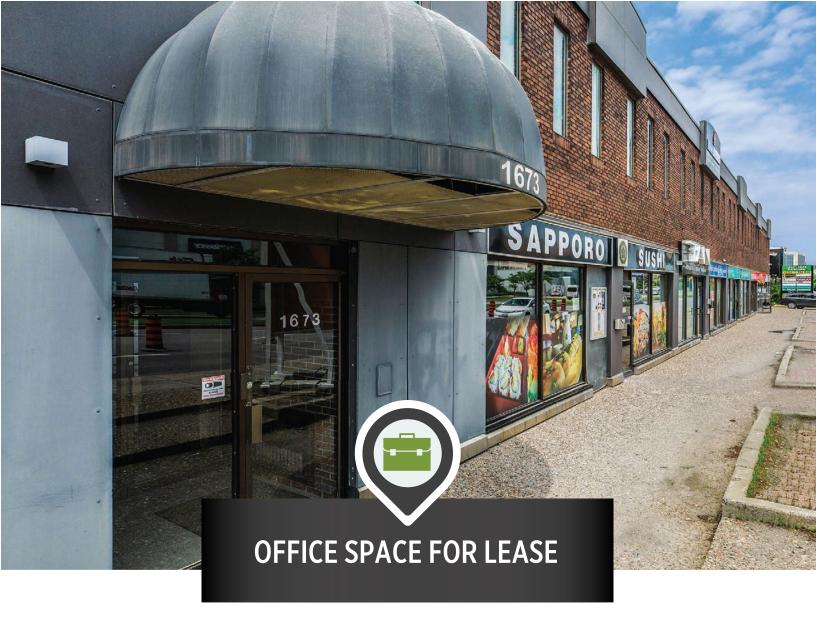

# 16/3

## CARLING AVE

SUITE 200 — OTTAWA, ONTARIO

1673 CARLING AVENUE

846 sq.ft.

**OFFICE SPACE FOR LEASE** 

| BASIC RENT       | \$14.00 PSF                 |
|------------------|-----------------------------|
| ADDITIONAL RENT  | \$16.41 PSF (2024 ESTIMATE) |
| ADDITIONAL COSTS | IN-SUITE JANITORIAL         |
| AVAILABILITY     | JULY 1 <sup>st</sup>        |
| PARKING          | 2.8/1000                    |
|                  |                             |

27,000/DAY

PERSONAL CARE SERVICES

TRANSIT

PYLON SIGNAGE AVAILABLE

**WELL-LOCATED OFFICE SPACE** 

1673 Carling Avenue is situated in an amenity-rich location just steps from public transportation and minutes from a variety of shops and restaurants in the Westboro neighbourhood. With convenient access to the Highway 417, this highly visible building also offers superior signage opportunities on one of Ottawa's premier Arterial Mainstreets.