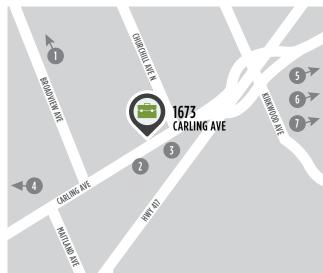

#### LOCATION

#### POINTS OF INTEREST

- Restaurants & Retail of Westboro
- OC Transpo Bus Stop
- Dymon Storage
- Carlingwood Shopping Centre
- 5 The Royal & Ottawa Hospital Civic Campus
- 6 Westgate Shopping Centre
- Best Western Plus & Travelodge Hotels