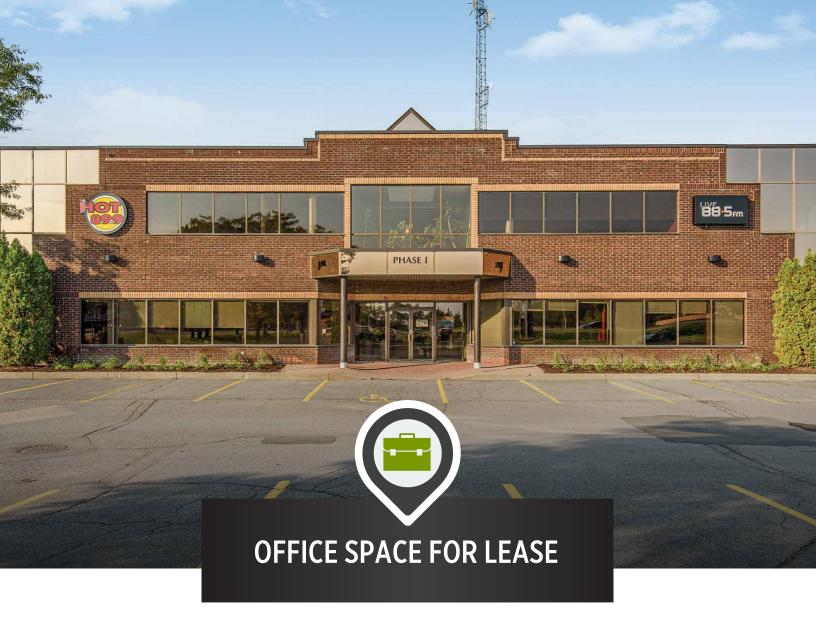

SIGNAGE RIGHTS

AVAILABLE

KFY

OFFICE

6 Antares Drive is situated in an amenity-rich location just steps from public transportation and minutes from a variety of shops, restaurants and the Ottawa International Airport. Situated at the corner of Hunt Club Road and Antares Drive, this high-visibility building also offers superior signage opportunities in the conveniently located and well-established Rideau Heights Business Park.

## LOCATION

DELI

TRAFFIC

35,000/DAY

PUBLIC

TRANSIT

6 ANTARES DR, PHASE I - SUITE 203

**SUITE 203** 2,475 SQ. FT.