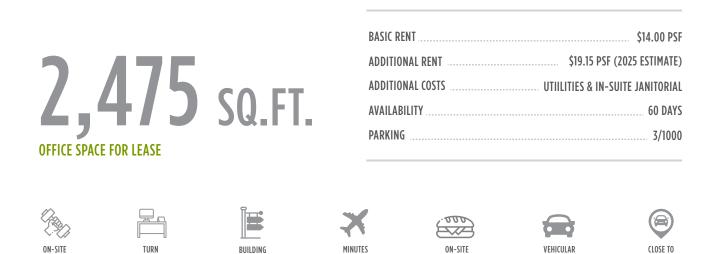

## LOCATION

DELI

TRAFFIC

35,000/DAY

PUBLIC

TRANSIT

6 ANTARES DR, PHASE I - SUITE 203

**SUITE 203** 2,475 SQ. FT.