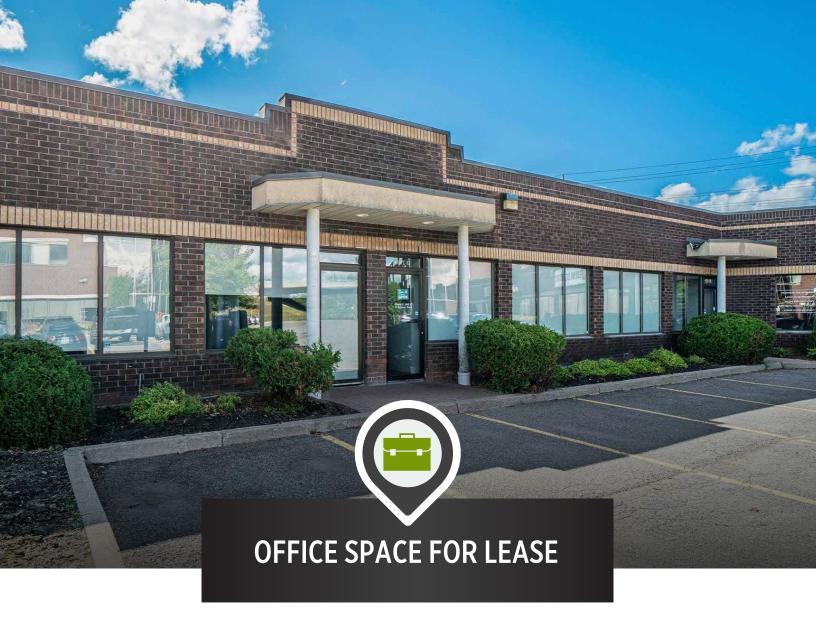

### WELL-LOCATED, MODERN OFFICE SPACE

6 Antares Drive is situated in an amenity-rich location just steps from public transportation and minutes from a variety of shops, restaurants and the Ottawa International Airport. Situated at the corner of Hunt Club Road and Antares Drive, this high-visibility building also offers superior signage opportunities in the conveniently located and well-established Rideau Heights Business Park.