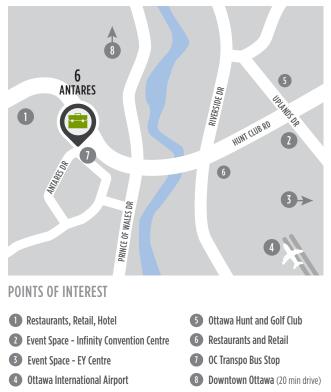

### WELL-LOCATED, MODERN OFFICE SPACE

6 Antares Drive is situated in an amenity-rich location just steps from public transportation and minutes from a variety of shops, restaurants and the Ottawa International Airport. Situated at the corner of Hunt Club Road and Antares Drive, this high-visibility building also offers superior signage opportunities in the conveniently located and well-established Rideau Heights Business Park.

### LOCATION

## **NEARBY AMENITIES**

FOR INQUIRIES, PLEASE CONTACT: LEASING@IEPROPERTIES.COM 613.226.9902