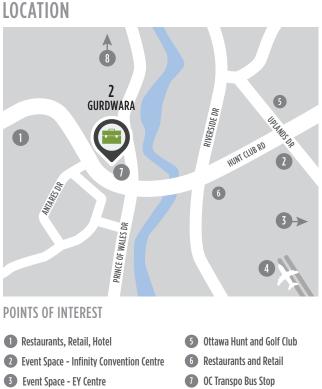

| <u>88</u> |  |
|-----------|--|
|           |  |
| AMPLE     |  |
| ON-SITE   |  |
| DADKING   |  |

2 Gurdwara Road is situated in an

amenity-rich location just steps from

variety of shops, restaurants and the

public transportation and minutes from a

Ottawa International Airport. Prominently

located at the corner of Hunt Club Road

Ottawa's most sought after locations and has the added distinction of BOMA Bronze

certification. This highly visible property

offers superior signage opportunities and

and Prince of Wales Drive, this Class A

office building is situated in one of

**PROMINENTLY LOCATED CLASS A OFFICE SPACE** 

AVAILABLE

MINUTES AIRPORT

T0

PROXIMITY TO HOTELS & RESTAURANTS

CLOSE TO PUBLIC TRANSIT

ample on-site parking.

- - Ottawa International Airport
- B Downtown Ottawa (20 min drive)

## **NEARBY AMENITIES**

FOR INQUIRIES, PLEASE CONTACT: LEASING@IEPROPERTIES.COM 613.226.9902