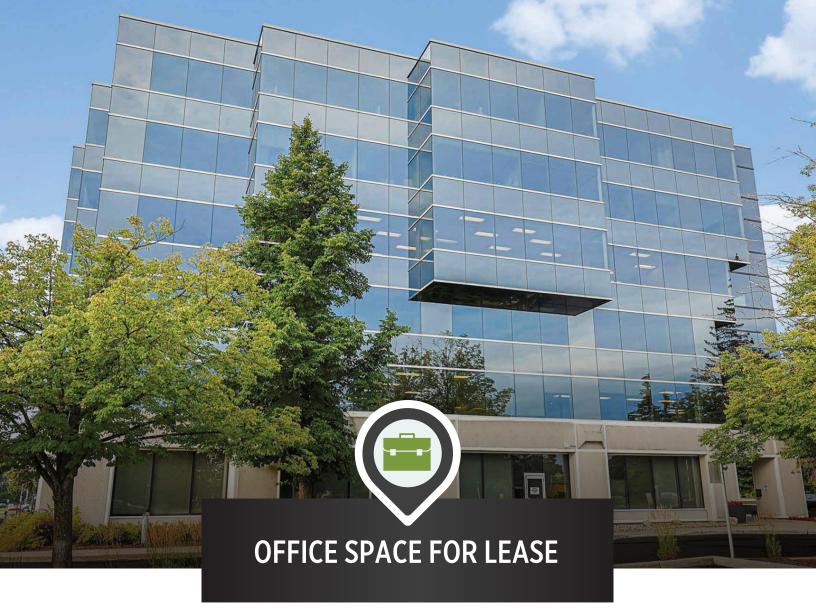

## UP TO 16,356 SQ.FT. **OFFICE SPACE FOR LEASE**

| BASIC RENT      | \$16.00 PSF                   |
|-----------------|-------------------------------|
| ADDITIONAL RENT | \$19.25 PSF (2024 ESTIMATE)   |
| INCLUDED        | ILITIES & IN-SUITE JANITORIAL |
| AVAILABILITY    | IMMEDIATELY                   |
| PARKING         |                               |

certification. This highly visible property

offers superior signage opportunities and

and Prince of Wales Drive, this Class A

office building is situated in one of

**PROMINENTLY LOCATED CLASS A OFFICE SPACE** 