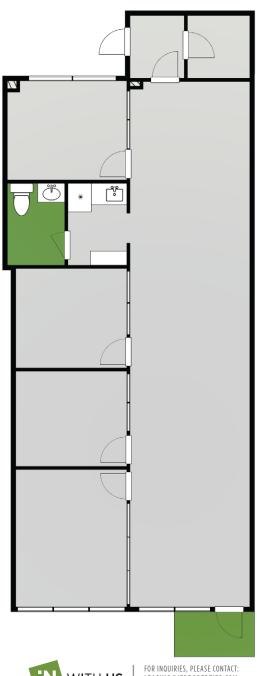

is situated in an amenity-rich location just steps from public transportation and minutes from a variety of shops, restaurants and the Ottawa International Airport. Conveniently located at the corner of Hunt Club Road and Antares Drive, this high-visibility building also offers superior signage opportunities in the conveniently located and well-established Rideau Heights Business Park.

## FOR INQUIRIES, PLEASE CONTACT: LEASING@IEPROPERTIES.COM 613.226.9902

### LOCATION



#### **POINTS OF INTEREST**

- Restaurants, Retail, Hotel
- 2 Event Space Infinity Convention Centre
- Event Space EY Centre
- 4 Ottawa International Airport
- Ottawa Hunt and Golf Club
- Restaurants and Retail
- OC Transpo Bus Stop
- 8 Downtown Ottawa (20 min drive)







## **FLOORPLAN**



**UNIT 1** 1,638 SQ. FT.

















## **NEARBY AMENITIES**