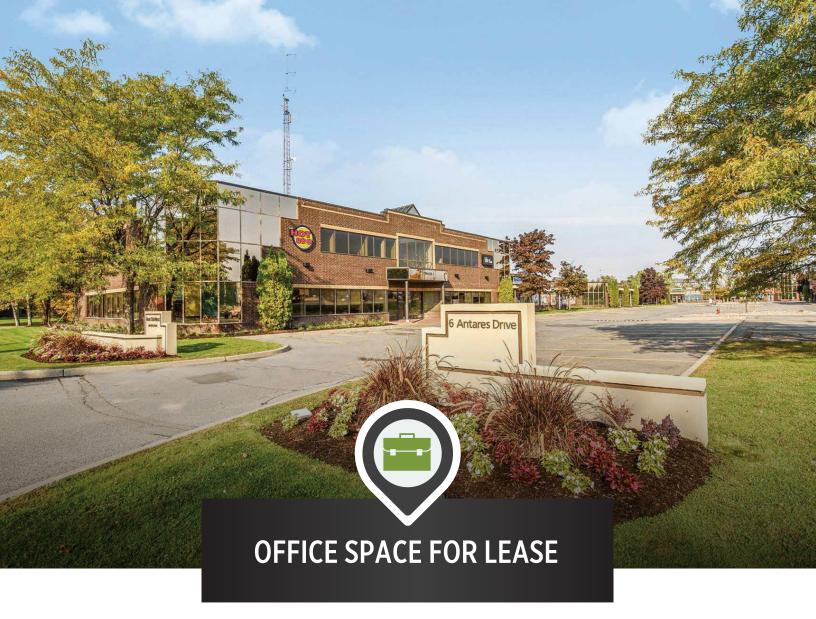

**OFFICE SPACE FOR LEASE** 

CLOSE TO PUBLIC TRANSIT

#### WELL-LOCATED, MODERN OFFICE SPACE

6 Antares Drive is situated in an amenity-rich location just steps from public transportation and minutes from a variety of shops, restaurants and the Ottawa International Airport. Conveniently located at the corner of Hunt Club Road and Antares Drive, this high-visibility building also offers superior signage opportunities in the conveniently located and well-established Rideau Heights Business Park.