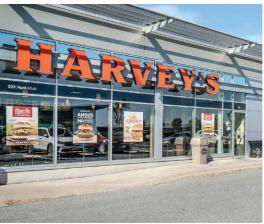

steps from public transportation and minutes from a variety of shops, restaurants and the Ottawa International Airport. Conveniently located at the corner of Hunt Club Road and Antares Drive, this high-visibility building also offers superior signage opportunities in the conveniently located and well-established Rideau Heights Business Park.

## FOR INQUIRIES, PLEASE CONTACT: LEASING@IEPROPERTIES.COM 613.226.9902

### LOCATION



#### **POINTS OF INTEREST**

- Restaurants, Retail, Hotel
- 2 Event Space Infinity Convention Centre
- Event Space EY Centre
- 4 Ottawa International Airport
- Ottawa Hunt and Golf Club
- Restaurants and Retail
- OC Transpo Bus Stop
- 8 Downtown Ottawa (20 min drive)







## **FLOORPLAN**



**UNIT 1** 1,638 SQ. FT.

















## **NEARBY AMENITIES**