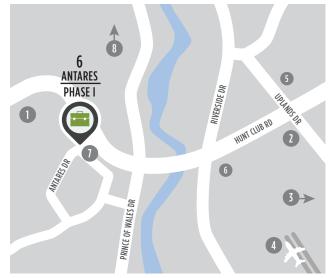

### LOCATION

#### **POINTS OF INTEREST**

- Restaurants, Retail, Hotel
- 2 Event Space Infinity Convention Centre
- Event Space EY Centre
- 4 Ottawa International Airport
- Ottawa Hunt and Golf Club
- Restaurants and Retail
- OC Transpo Bus Stop
- 8 Downtown Ottawa (20 min drive)