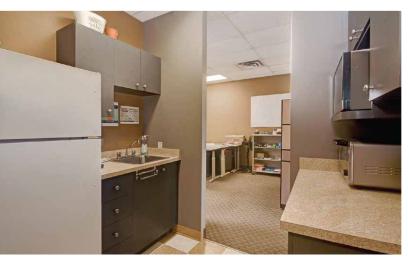

# 1,638 sq.ft.

| BASIC RENT       | \$14.00 PSF                     |
|------------------|---------------------------------|
| ADDITIONAL RENT  | \$16.35 PSF (2024 ESTIMATE)     |
| ADDITIONAL COSTS | UTILITIES & IN-SUITE JANITORIAL |
| AVAILABILITY     | 90 DAYS                         |
| PARKING          | 3/1000                          |
|                  |                                 |

## **FLOORPLAN**

**UNIT 1** 1,638 SQ. FT.