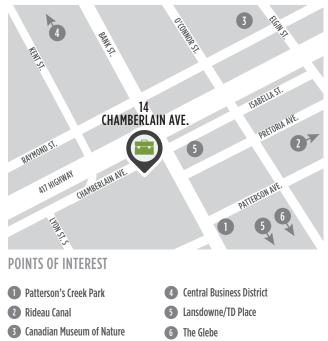

#### LOCATION

#### 14 CHAMBERLAIN AVE

ELEVATOR ACCESS TO THE SECOND FLOOR

SPECTACULAR 3-STOREY ATRIUM

TURNKEY CLASS "B" OFFICE SPACE

14 Chamberlain is located along the border of Centretown and the Glebe, in an amenity-rich area that offers a wide variety of restaurants, shops and services. It features excellent accessibility to Highway 417, the central business district and both regular and express OC Transpo bus routes. This office building offers an impressive three-storey atrium and expansive windows throughout.