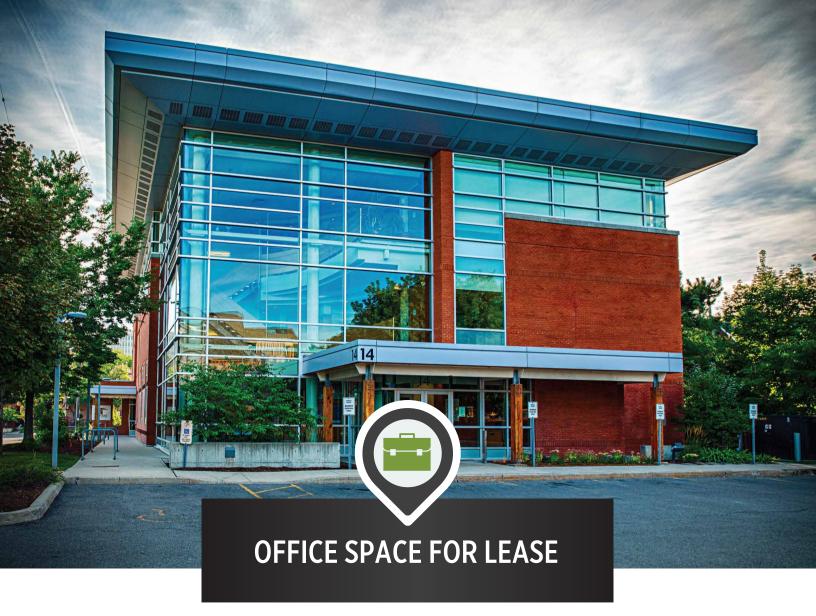

#### 14 CHAMBERLAIN AVE

ELEVATOR ACCESS TO THE SECOND FLOOR

SPECTACULAR 3-STOREY ATRIUM

TURNKEY CLASS "B" OFFICE SPACE

14 Chamberlain is located along the border of Centretown and the Glebe, in an amenity-rich area that offers a wide variety of restaurants, shops and services. It features excellent accessibility to Highway 417, the central business district and both regular and express OC Transpo bus routes. This office building offers an impressive three-storey atrium and expansive windows throughout.