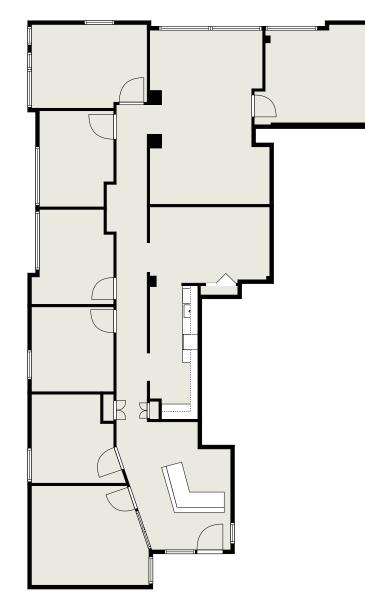

### FLOORPLAN

SUITE 202 | AVAILABILITY: OCTOBER 1, 2025 2,751 SQ. FT.

FOR INQUIRIES, PLEASE CONTACT: LEASING@IEPROPERTIES.COM 613.226.9902

FOR INQUIRIES, PLEASE CONTACT: LEASING@IEPROPERTIES.COM 613.226.9902

# UP TO 2,751 SQ.FT.

| BASIC RENT       | \$16.00 PSF                 |
|------------------|-----------------------------|
| ADDITIONAL RENT  | \$20.41 PSF (2025 ESTIMATE) |
| ADDITIONAL COSTS | IN-SUITE JANITORIAL         |
| AVAILABILITY     | OCTOBER 1, 2025             |
| PARKING          | UP TO 5 SPOTS               |