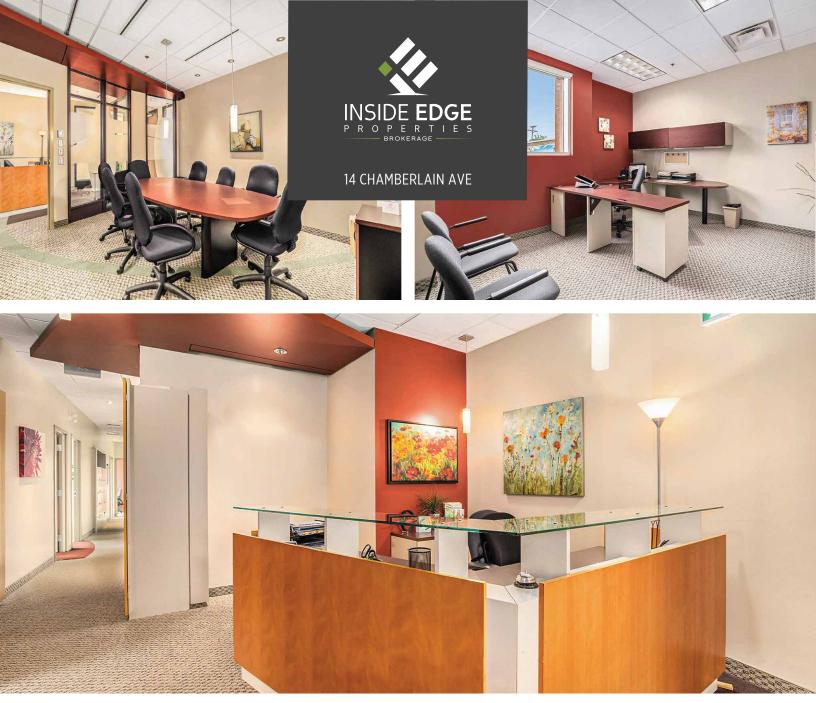

#### 14 CHAMBERLAIN AVE

ELEVATOR ACCESS TO THE SECOND FLOOR

SPECTACULAR 3-STOREY ATRIUM

TURNKEY CLASS "B" OFFICE SPACE

14 Chamberlain is located along the border of Centretown and the Glebe, in an amenity-rich area that offers a wide variety of restaurants, shops and services. It features excellent accessibility to Highway 417, the central business district and both regular and express OC Transpo bus routes. This office building offers an impressive three-storey atrium and expansive windows throughout.