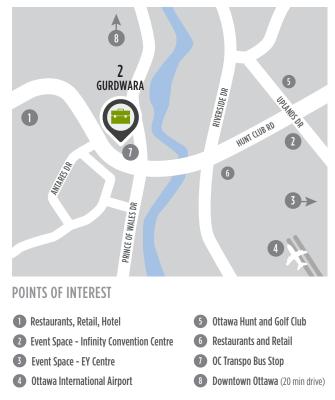

|
| PARKING         |                                 |
| AVAILABILITY    | IMMEDIATELY                     |







AVAILABLE

MINUTES T0 AIRPORT

PROXIMITY TO HOTELS & RESTAURANTS



CLOSE TO PUBLIC TRANSIT





### **PROMINENTLY LOCATED CLASS A OFFICE SPACE**

2 Gurdwara Road is situated in an amenity-rich location just steps from public transportation and minutes from a variety of shops, restaurants and the Ottawa International Airport. Prominently located at the corner of Hunt Club Road and Prince of Wales Drive, this Class A office building is situated in one of Ottawa's most sought after locations and has the added distinction of BOMA Bronze certification. This highly visible property offers superior signage opportunities and ample on-site parking.

#### LOCATION











# FLOORPLAN



**SUITE 112** 6,711 SQ. FT.





















# FLOORPLAN



**SUITE 300** UP TO 16,356 SQ. FT.

























#### 2 GURDWARA ROAD

### NEARBY AMENITIES