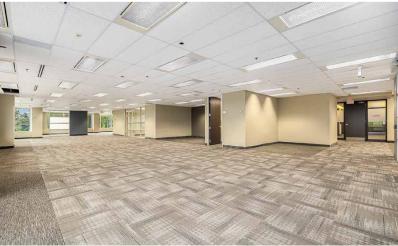

AILABLE

MINUTES T0 AIRPORT

PROXIMITY TO HOTELS & RESTAURANTS



CLOSE TO PUBLIC TRANSIT





### **PROMINENTLY LOCATED CLASS A OFFICE SPACE**

2 Gurdwara Road is situated in an amenity-rich location just steps from public transportation and minutes from a variety of shops, restaurants and the Ottawa International Airport. Prominently located at the corner of Hunt Club Road and Prince of Wales Drive, this Class A office building is situated in one of Ottawa's most sought after locations and has the added distinction of BOMA Bronze certification. This highly visible property offers superior signage opportunities and ample on-site parking.

#### LOCATION











# FLOORPLAN



**SUITE 112** 6,711 SQ. FT.





















# FLOORPLAN



**SUITE 300** UP TO 16,356 SQ. FT.

























#### 2 GURDWARA ROAD

### NEARBY AMENITIES