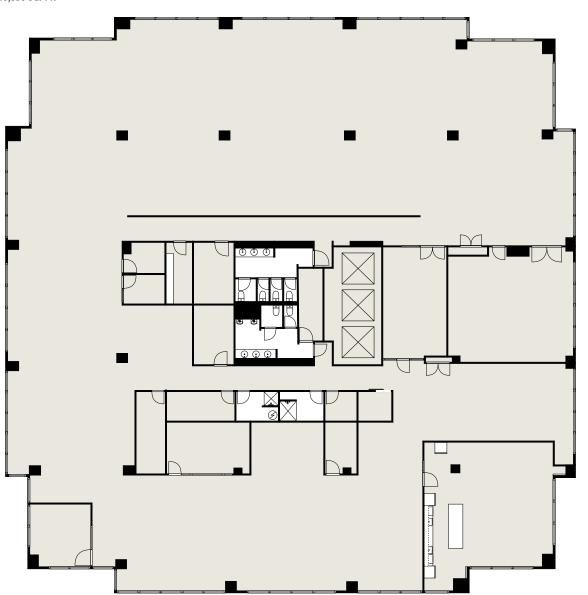

# FLOORPLAN

**SUITE 112** 6,711 SQ. FT.

# FLOORPLAN

**SUITE 300** UP TO 16,356 SQ. FT.