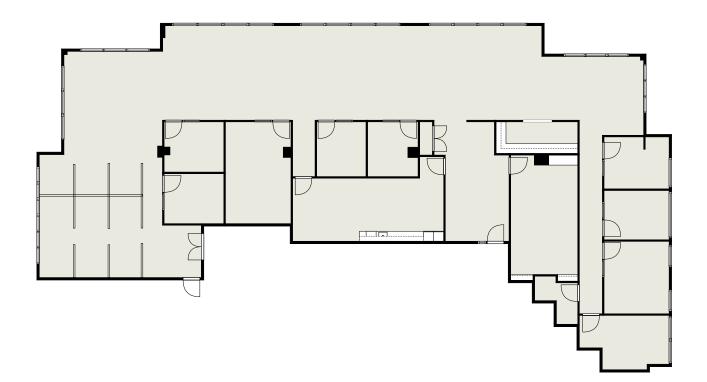

# FLOORPLAN

**SUITE 112** 6,711 SQ. FT.

# FLOORPLAN

**SUITE 300** UP TO 16,356 SQ. FT.