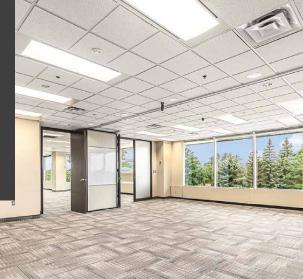

AVAILABLE

MINUTES T0 AIRPORT

PROXIMITY TO HOTELS & RESTAURANTS



CLOSE TO PUBLIC TRANSIT





### **PROMINENTLY LOCATED CLASS A OFFICE SPACE**

2 Gurdwara Road is situated in an amenity-rich location just steps from public transportation and minutes from a variety of shops, restaurants and the Ottawa International Airport. Prominently located at the corner of Hunt Club Road and Prince of Wales Drive, this Class A office building is situated in one of Ottawa's most sought after locations and has the added distinction of BOMA Bronze certification. This highly visible property offers superior signage opportunities and ample on-site parking.

#### LOCATION











# FLOORPLAN



**SUITE 112** 6,711 SQ. FT.





















# FLOORPLAN



**SUITE 300** UP TO 16,356 SQ. FT.

























#### 2 GURDWARA ROAD

### NEARBY AMENITIES