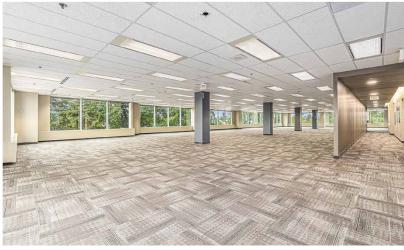

### **UP TO** 23,067 SQ.FT. **OFFICE SPACE FOR LEASE**

| BASIC RENT      | \$16.00 PSF                     |
|-----------------|---------------------------------|
| ADDITIONAL RENT | \$23.08 PSF (2025 ESTIMATE)     |
| INCLUDED        | UTILITIES & IN-SUITE JANITORIAL |
| AVAILABILITY    | IMMEDIATELY                     |
| PARKING         |                                 |
| AVAILABILITY    | IMMEDIATELY                     |

### **PROMINENTLY LOCATED CLASS A OFFICE SPACE**

2 Gurdwara Road is situated in an amenity-rich location just steps from public transportation and minutes from a variety of shops, restaurants and the Ottawa International Airport. Prominently located at the corner of Hunt Club Road and Prince of Wales Drive, this Class A office building is situated in one of Ottawa's most sought after locations and has the added distinction of BOMA Bronze certification. This highly visible property offers superior signage opportunities and ample on-site parking.