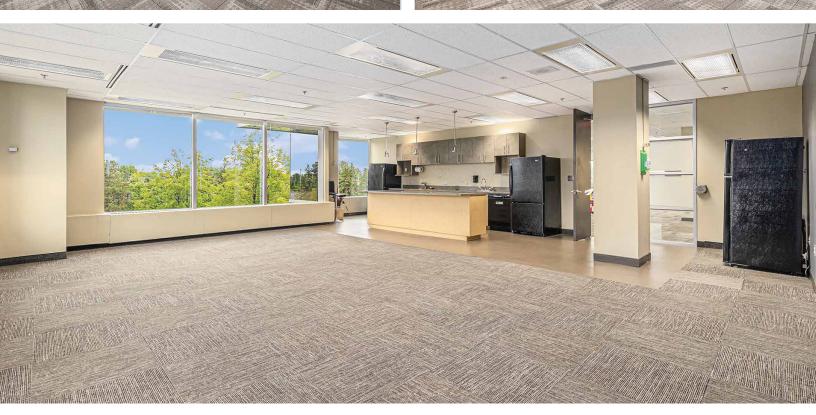

AVAILABLE

MINUTES T0 AIRPORT

PROXIMITY TO HOTELS & RESTAURANTS



CLOSE TO PUBLIC TRANSIT





### **PROMINENTLY LOCATED CLASS A OFFICE SPACE**

2 Gurdwara Road is situated in an amenity-rich location just steps from public transportation and minutes from a variety of shops, restaurants and the Ottawa International Airport. Prominently located at the corner of Hunt Club Road and Prince of Wales Drive, this Class A office building is situated in one of Ottawa's most sought after locations and has the added distinction of BOMA Bronze certification. This highly visible property offers superior signage opportunities and ample on-site parking.

#### LOCATION











# FLOORPLAN



**SUITE 112** 6,711 SQ. FT.





















# FLOORPLAN



**SUITE 300** UP TO 16,356 SQ. FT.

























#### 2 GURDWARA ROAD

### NEARBY AMENITIES