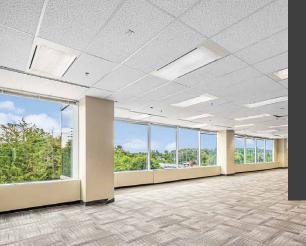

AVAILABLE

MINUTES T0 AIRPORT

PROXIMITY TO HOTELS & RESTAURANTS



CLOSE TO PUBLIC TRANSIT





### **PROMINENTLY LOCATED CLASS A OFFICE SPACE**

2 Gurdwara Road is situated in an amenity-rich location just steps from public transportation and minutes from a variety of shops, restaurants and the Ottawa International Airport. Prominently located at the corner of Hunt Club Road and Prince of Wales Drive, this Class A office building is situated in one of Ottawa's most sought after locations and has the added distinction of BOMA Bronze certification. This highly visible property offers superior signage opportunities and ample on-site parking.

#### LOCATION











# FLOORPLAN



**SUITE 112** 6,711 SQ. FT.





















# FLOORPLAN



**SUITE 300** UP TO 16,356 SQ. FT.

























#### 2 GURDWARA ROAD

### NEARBY AMENITIES