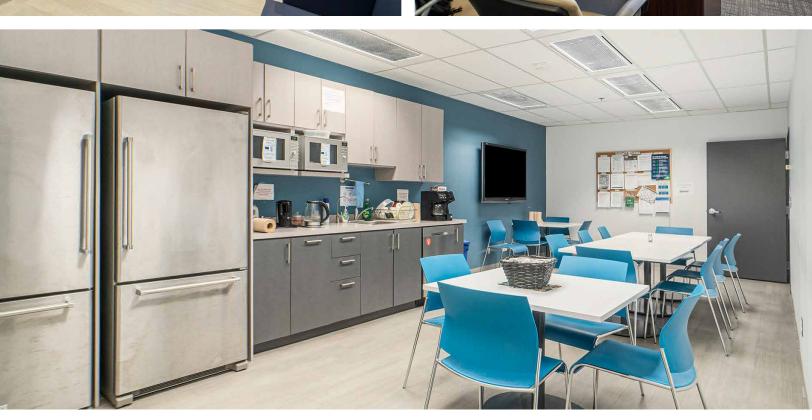

### **PROMINENTLY LOCATED CLASS A OFFICE SPACE**

2 Gurdwara Road is situated in an amenity-rich location just steps from public transportation and minutes from a variety of shops, restaurants and the Ottawa International Airport. Prominently located at the corner of Hunt Club Road and Prince of Wales Drive, this Class A office building is situated in one of Ottawa's most sought after locations and has the added distinction of BOMA Bronze certification. This highly visible property offers superior signage opportunities and ample on-site parking.