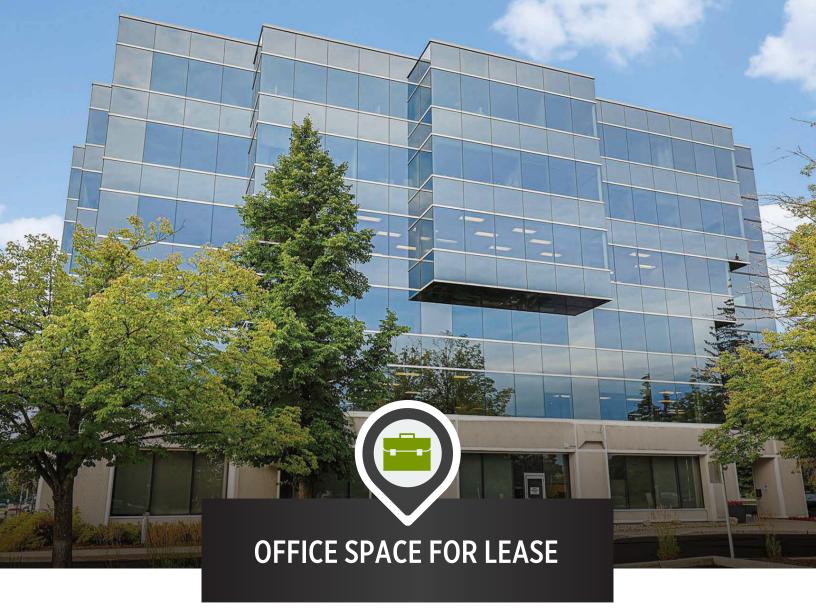

### **UP TO** 23,067 SQ.FT. **OFFICE SPACE FOR LEASE**

| BASIC RENT      | \$16.00 PSF                     |
|-----------------|---------------------------------|
| ADDITIONAL RENT | \$23.08 PSF (2025 ESTIMATE)     |
| INCLUDED        | UTILITIES & IN-SUITE JANITORIAL |
| AVAILABILITY    | IMMEDIATELY                     |
| PARKING         |                                 |
| AVAILABILITY    | IMMEDIATELY                     |

### **PROMINENTLY LOCATED CLASS A OFFICE SPACE**

2 Gurdwara Road is situated in an amenity-rich location just steps from public transportation and minutes from a variety of shops, restaurants and the Ottawa International Airport. Prominently located at the corner of Hunt Club Road and Prince of Wales Drive, this Class A office building is situated in one of Ottawa's most sought after locations and has the added distinction of BOMA Bronze certification. This highly visible property offers superior signage opportunities and ample on-site parking.