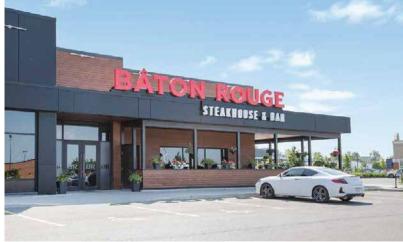

s from a variety of shops, restaurants and the Ottawa International Airport. Situated at the corner of Hunt Club Road and Antares Drive, this high-visibility building also offers superior signage opportunities in the conveniently located and well-established Rideau Heights Business Park.

## iN WITH US

## FOR INQUIRIES, PLEASE CONTACT: LEASING@IEPROPERTIES.COM 613.226.9902

#### LOCATION



#### POINTS OF INTEREST

- Restaurants, Retail, Hotel
- 2 Event Space Infinity Convention Centre
- 3 Event Space EY Centre
- 4 Ottawa International Airport
- 6 Ottawa Hunt and Golf Club
- 6 Restaurants and Retail
- OC Transpo Bus Stop
- 8 Downtown Ottawa (20 min drive)







6 ANTARES DR, PHASE I - SUITE 203

## **FLOORPLAN**



**SUITE 203** 2,475 SQ. FT.

















### **NEARBY AMENITIES**