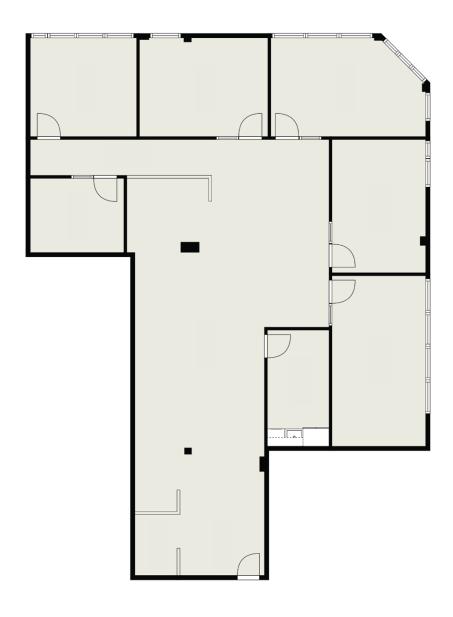

steps from public transportation and minutes from a variety of shops, restaurants and the Ottawa International Airport. Situated at the corner of Hunt Club Road and Antares Drive, this high-visibility building also offers superior signage opportunities in the conveniently located and well-established Rideau Heights Business Park.

## iN WITH US

## FOR INQUIRIES, PLEASE CONTACT: LEASING@IEPROPERTIES.COM 613.226.9902

#### LOCATION



#### POINTS OF INTEREST

- Restaurants, Retail, Hotel
- 2 Event Space Infinity Convention Centre
- 3 Event Space EY Centre
- 4 Ottawa International Airport
- 6 Ottawa Hunt and Golf Club
- 6 Restaurants and Retail
- OC Transpo Bus Stop
- 8 Downtown Ottawa (20 min drive)







6 ANTARES DR, PHASE I - SUITE 203

## **FLOORPLAN**



**SUITE 203** 2,475 SQ. FT.

















### **NEARBY AMENITIES**