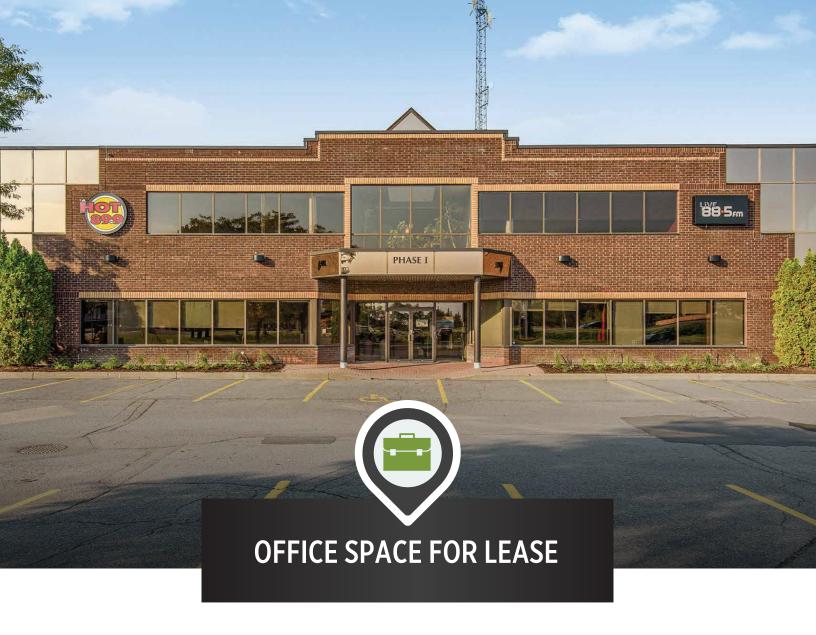

**OFFICE SPACE FOR LEASE** 

35,000/DAY

CLOSE TO PUBLIC TRANSIT

#### WELL-LOCATED, MODERN OFFICE SPACE

6 Antares Drive is situated in an amenity-rich location just steps from public transportation and minutes from a variety of shops, restaurants and the Ottawa International Airport. Situated at the corner of Hunt Club Road and Antares Drive, this high-visibility building also offers superior signage opportunities in the conveniently located and well-established Rideau Heights Business Park.