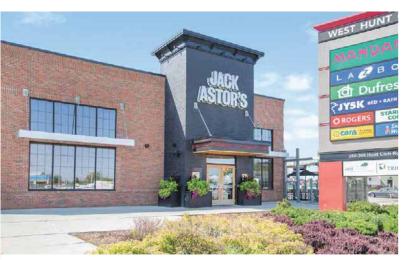

tes from a variety of shops, restaurants and the Ottawa International Airport. Situated at the corner of Hunt Club Road and Antares Drive, this high-visibility building also offers superior signage opportunities in the conveniently located and well-established Rideau Heights Business Park.

## iN WITH US

## FOR INQUIRIES, PLEASE CONTACT: LEASING@IEPROPERTIES.COM 613.226.9902

#### LOCATION



#### POINTS OF INTEREST

- Restaurants, Retail, Hotel
- 2 Event Space Infinity Convention Centre
- 3 Event Space EY Centre
- 4 Ottawa International Airport
- 6 Ottawa Hunt and Golf Club
- 6 Restaurants and Retail
- OC Transpo Bus Stop
- 8 Downtown Ottawa (20 min drive)







6 ANTARES DR, PHASE I - SUITE 203

## **FLOORPLAN**



**SUITE 203** 2,475 SQ. FT.

















### **NEARBY AMENITIES**