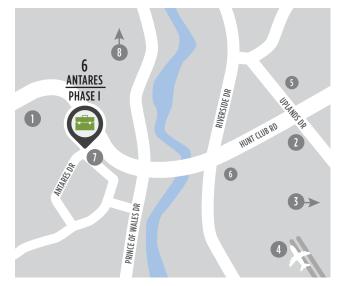

#### LOCATION

#### POINTS OF INTEREST

- Restaurants, Retail, Hotel
- 2 Event Space Infinity Convention Centre
- 3 Event Space EY Centre
- 4 Ottawa International Airport
- 6 Ottawa Hunt and Golf Club
- 6 Restaurants and Retail
- OC Transpo Bus Stop
- 8 Downtown Ottawa (20 min drive)