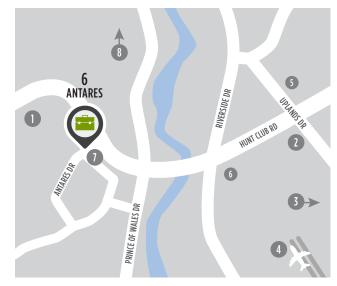

#### LOCATION

#### POINTS OF INTEREST

- Restaurants, Retail, Hotel
- 2 Event Space Infinity Convention Centre
- Event Space EY Centre
- 4 Ottawa International Airport
- Ottawa Hunt and Golf Club
- 6 Restaurants and Retail
- OC Transpo Bus Stop
- 8 Downtown Ottawa (20 min drive)