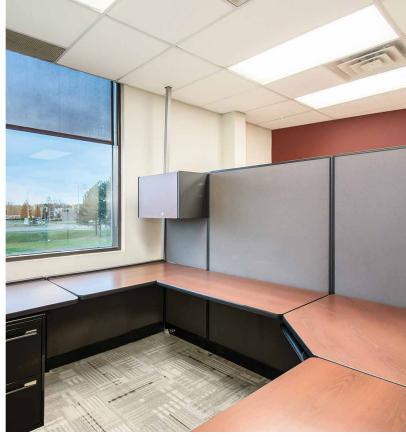

35,000/DAY

TRANSIT

WELL-LOCATED, MODERN OFFICE SPACE

6 Antares Drive is situated in an amenity-rich location just steps from public transportation and minutes from a variety of shops, restaurants and the Ottawa International Airport. Conveniently located at the corner of Hunt Club and Antares Drive, this highly visible building also offers superior signage opportunities in the well-established Rideau Heights Business Park.