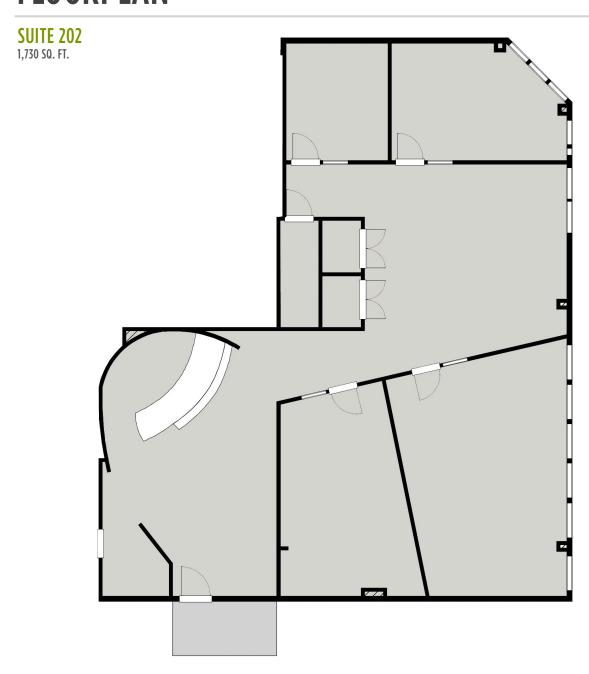

## **FLOORPLAN**

# 1,730 SQ.FT.

| BASIC RENT       | \$14.00 PSF                     |
|------------------|---------------------------------|
| ADDITIONAL RENT  | \$19.15 PSF (2025 ESTIMATE)     |
| ADDITIONAL COSTS | UTILITIES & IN-SUITE JANITORIAL |
| AVAILABILITY     | IMMEDIATE                       |
| PARKING          | 3/1000                          |
|                  |                                 |