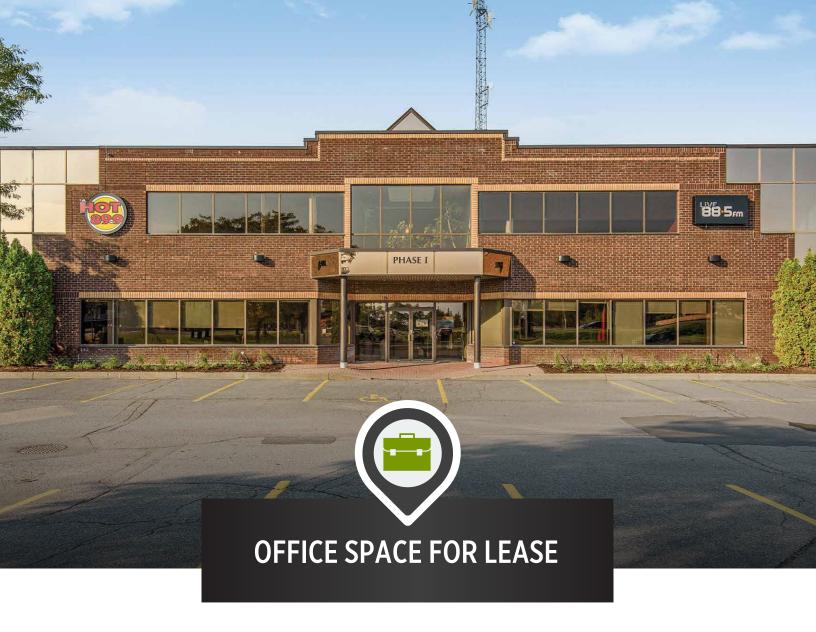

# ANTARES DR SUITE 202 - OTTAWA, ONTARIO

6 ANTARES DR, PHASE I - SUITE 202

35,000/DAY

TRANSIT

WELL-LOCATED, MODERN OFFICE SPACE

6 Antares Drive is situated in an amenity-rich location just steps from public transportation and minutes from a variety of shops, restaurants and the Ottawa International Airport. Conveniently located at the corner of Hunt Club and Antares Drive, this highly visible building also offers superior signage opportunities in the well-established Rideau Heights Business Park.