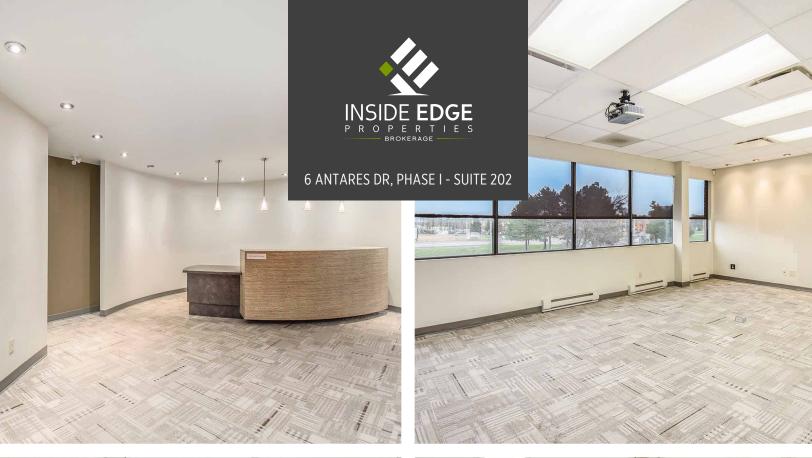

35,000/DAY

TRANSIT

WELL-LOCATED, MODERN OFFICE SPACE

6 Antares Drive is situated in an amenity-rich location just steps from public transportation and minutes from a variety of shops, restaurants and the Ottawa International Airport. Conveniently located at the corner of Hunt Club and Antares Drive, this highly visible building also offers superior signage opportunities in the well-established Rideau Heights Business Park.