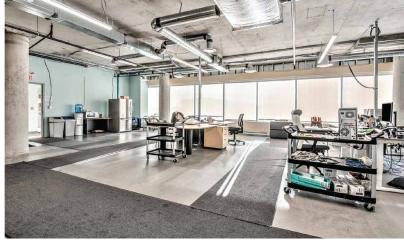

OUTDOOR COMMON AREA

#### **CLASS "A" OFFICE BUILDING**

Just steps away from the
Cyrville light-rail station and a short
five-minute drive from the Central
Business District, this four-storey
amenity-rich building is conveniently
located within the St. Laurent area in
east Ottawa. Nearby, you will also
find lots of restaurants, shops, hotels
and services of the St. Laurent
Shopping Centre.

### LOCATION



#### **POINTS OF INTEREST**

- St. Laurent Shopping Centre
- 2 Holiday Inn Ottawa East
- Lone Star Texas Grill
- 4 Comfort Inn Ottawa East
- Ottawa Station Via Rail (6 min drive)
- 6 OC Transpo & LRT Station
- Downtown Ottawa (14 min drive)
- 8 Cyrville LRT Station







1150 CYRVILLE ROAD - SUITE 220

## **FLOORPLAN**



**SUITE 220** 

4,188 SQ. FT. | AVAILABLE IMMEDIATELY