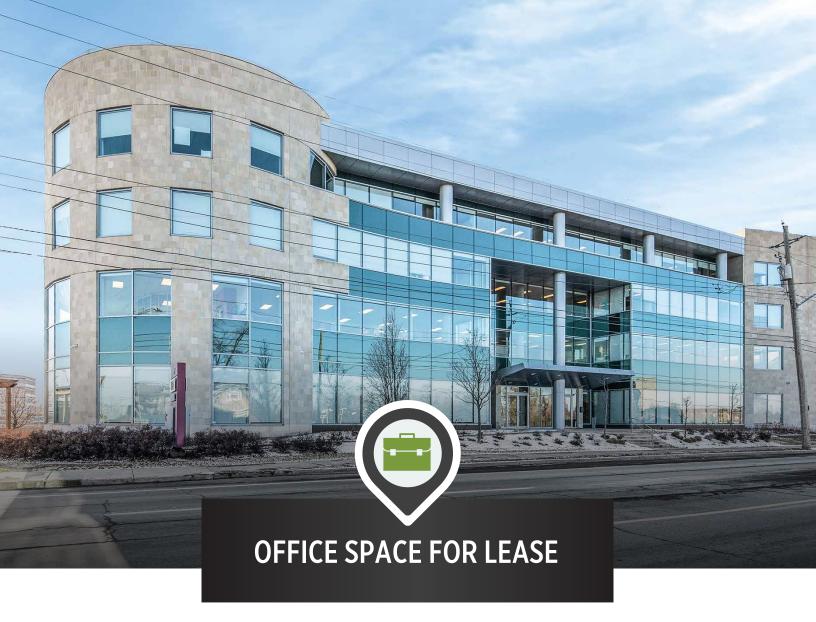

# 1150 CYRVILLE ROAD SUITE 220 – OTTAWA, ONTARIO

1150 CYRVILLE ROAD

4,188 SQ.FT.

| BASIC RENT      | \$17.00 PSF                     |
|-----------------|---------------------------------|
| ADDITIONAL RENT | \$18.61 PSF (2025 ESTIMATE)     |
| INCLUDED        | UTILITIES & IN-SUITE JANITORIAL |
| AVAILABILITY    | SEE FLOORPLANS                  |
| PARKING         | 2/1000                          |
|                 |                                 |

#### **CLASS "A" OFFICE BUILDING**

Just steps away from the
Cyrville light-rail station and a short
five-minute drive from the Central
Business District, this four-storey
amenity-rich building is conveniently
located within the St. Laurent area in
east Ottawa. Nearby, you will also
find lots of restaurants, shops, hotels
and services of the St. Laurent
Shopping Centre.