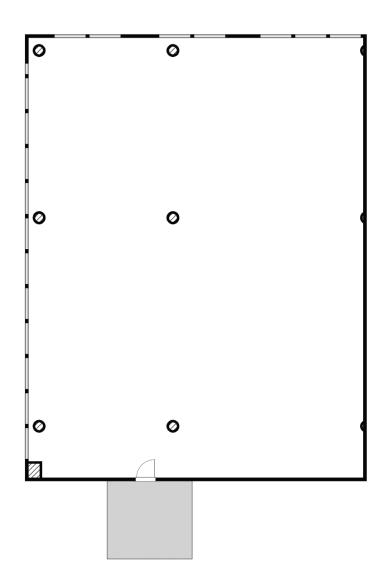

SHADED OUTDOOR COMMON AREA

#### **CLASS "A" OFFICE BUILDING**

Just steps away from the
Cyrville light-rail station and a short
five-minute drive from the Central
Business District, this four-storey
amenity-rich building is conveniently
located within the St. Laurent area in
east Ottawa. Nearby, you will also
find lots of restaurants, shops, hotels
and services of the St. Laurent
Shopping Centre.

### LOCATION



#### **POINTS OF INTEREST**

- St. Laurent Shopping Centre
- 2 Holiday Inn Ottawa East
- Lone Star Texas Grill
- 4 Comfort Inn Ottawa East
- Ottawa Station Via Rail (6 min drive)
- 6 OC Transpo & LRT Station
- Downtown Ottawa (14 min drive)
- 8 Cyrville LRT Station







1150 CYRVILLE ROAD - SUITE 220

## **FLOORPLAN**



**SUITE 220** 

4,188 SQ. FT. | AVAILABLE IMMEDIATELY