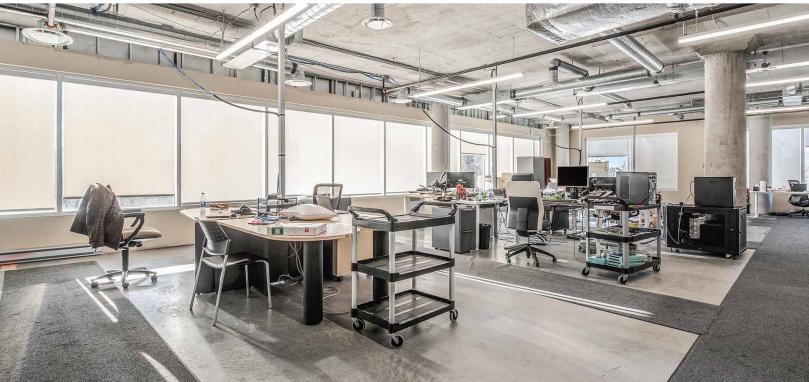

ADED OUTDOOR COMMON AREA

#### **CLASS "A" OFFICE BUILDING**

Just steps away from the
Cyrville light-rail station and a short
five-minute drive from the Central
Business District, this four-storey
amenity-rich building is conveniently
located within the St. Laurent area in
east Ottawa. Nearby, you will also
find lots of restaurants, shops, hotels
and services of the St. Laurent
Shopping Centre.

### LOCATION



#### **POINTS OF INTEREST**

- St. Laurent Shopping Centre
- 2 Holiday Inn Ottawa East
- Lone Star Texas Grill
- 4 Comfort Inn Ottawa East
- Ottawa Station Via Rail (6 min drive)
- 6 OC Transpo & LRT Station
- Downtown Ottawa (14 min drive)
- 8 Cyrville LRT Station







1150 CYRVILLE ROAD - SUITE 220

## **FLOORPLAN**



**SUITE 220** 

4,188 SQ. FT. | AVAILABLE IMMEDIATELY