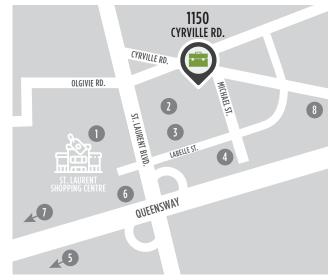

### LOCATION

#### **POINTS OF INTEREST**

- St. Laurent Shopping Centre
- 2 Holiday Inn Ottawa East
- Lone Star Texas Grill
- 4 Comfort Inn Ottawa East
- Ottawa Station Via Rail (6 min drive)
- 6 OC Transpo & LRT Station
- Downtown Ottawa (14 min drive)
- 8 Cyrville LRT Station