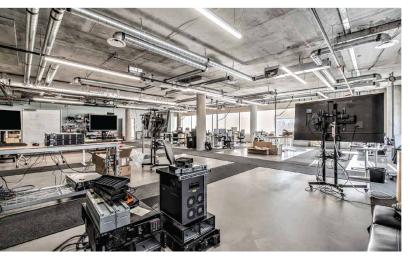

ED OUTDOOR COMMON AREA

#### **CLASS "A" OFFICE BUILDING**

Just steps away from the
Cyrville light-rail station and a short
five-minute drive from the Central
Business District, this four-storey
amenity-rich building is conveniently
located within the St. Laurent area in
east Ottawa. Nearby, you will also
find lots of restaurants, shops, hotels
and services of the St. Laurent
Shopping Centre.

### LOCATION



#### **POINTS OF INTEREST**

- St. Laurent Shopping Centre
- 2 Holiday Inn Ottawa East
- Lone Star Texas Grill
- 4 Comfort Inn Ottawa East
- Ottawa Station Via Rail (6 min drive)
- 6 OC Transpo & LRT Station
- Downtown Ottawa (14 min drive)
- 8 Cyrville LRT Station







1150 CYRVILLE ROAD - SUITE 220

## **FLOORPLAN**



**SUITE 220** 

4,188 SQ. FT. | AVAILABLE IMMEDIATELY