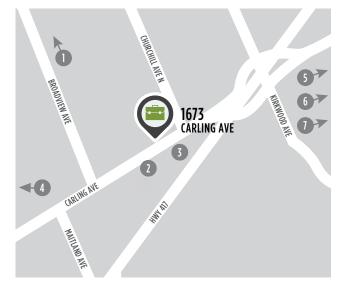

#### LOCATION

#### POINTS OF INTEREST

- Restaurants & Retail of Westboro
- OC Transpo Bus Stop
- Dymon Storage
- Carlingwood Shopping Centre
- 5 The Royal & Ottawa Hospital Civic Campus
- 6 Westgate Shopping Centre
- Best Western Plus & Travelodge Hotels