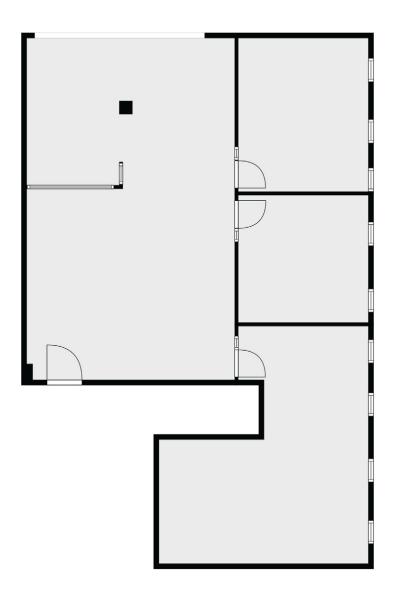

|



**OFFICE SPACE FOR LEASE** 







PERSONAL CARE SERVICES









SIGNAGE AVAILABLE

#### WELL-LOCATED, MODERN OFFICE SPACE

1673 Carling Avenue is situated in an amenity-rich location just steps from public transportation and minutes from a variety of shops and restaurants in the Westboro neighbourhood. With convenient access to the Highway 417, this highly visible building also offers superior signage opportunities on one of Ottawa's premier Arterial Mainstreets.

#### LOCATION



#### POINTS OF INTEREST

- Restaurants & Retail of Westboro
- OC Transpo Bus Stop
- Dymon Storage
- Carlingwood Shopping Centre
- 5 The Royal & Ottawa Hospital Civic Campus
- 6 Westgate Shopping Centre
- Best Western Plus & Travelodge Hotels



### **FLOORPLAN**



**SUITE 215A** 

APPROX. 1,500 SQ. FT.