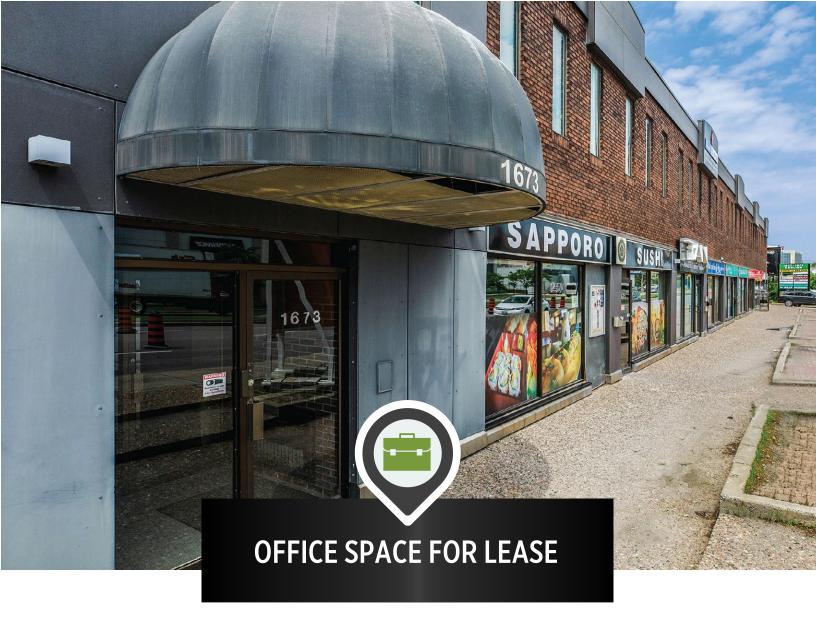

# 16/3

CARLING AVE
SUITE 215A — OTTAWA, ONTARIO

1673 CARLING AVENUE

**OFFICE SPACE FOR LEASE** 

PERSONAL CARE SERVICES

SIGNAGE AVAILABLE

#### WELL-LOCATED, MODERN OFFICE SPACE

1673 Carling Avenue is situated in an amenity-rich location just steps from public transportation and minutes from a variety of shops and restaurants in the Westboro neighbourhood. With convenient access to the Highway 417, this highly visible building also offers superior signage opportunities on one of Ottawa's premier Arterial Mainstreets.